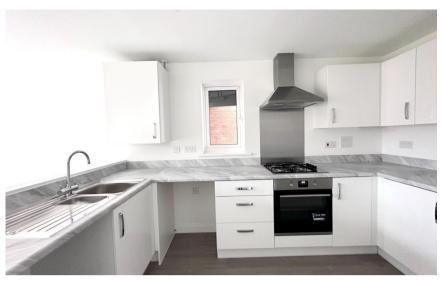

## Accommodation

Hallway

Cloakroom

**Study**  $2.81 \times 1.87$ 

Open Plan Kitchen Diner 6.45 x 3.94

**Lounge** 3.94 x 3.63

**Bedroom 2** 3.94 x 3.53

Family Bathroom 1.98 x 1.86