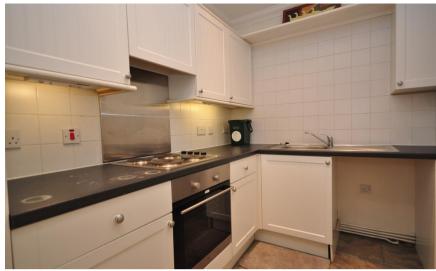

## Accommodation

Hallway

**Lounge/Diner** 5.133m x 5.058m

Kitchen 3.400m x 1.965m

**Shower Room** 1.276m x2.325m **Bedroom One** 4.263m x 3.144m En Suite Bathroom 2.988m x 1.68m

**Bedroom Two** 2.867m x 2.433m