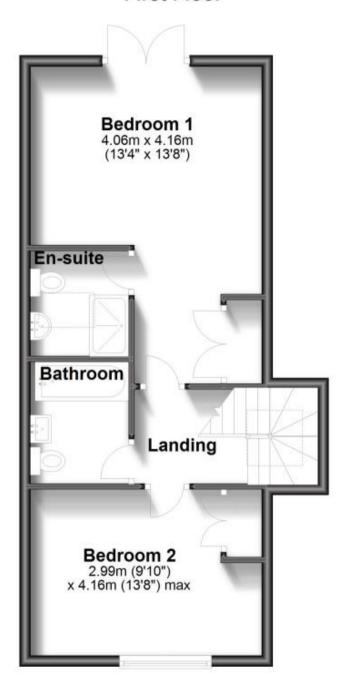

Bedroom 1 4.15 x 4.06

**En-Suite Shower Room** 

Bedroom 2 4.16 x 3.08

**Bathroom** 

Rear Garden

Call Medway 01634 714848 ■ wardsofkent.co.uk

## First Floor