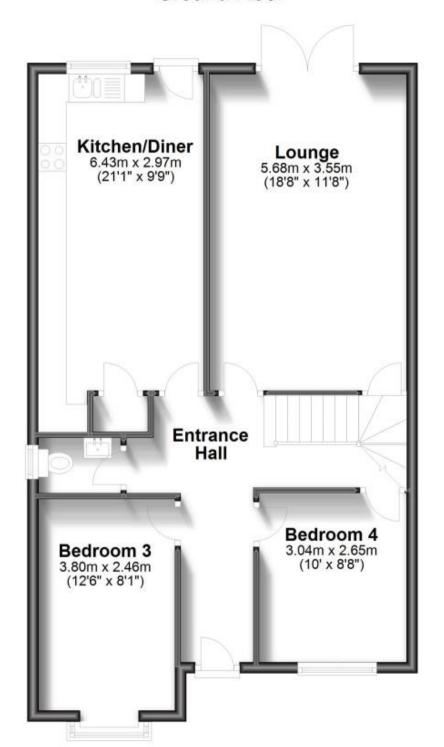

**Accommodation** 

**Entrance Hall** 

**Lounge** 5.69 x 3.55

Kitchen/Diner 6.43 x 5.69

**Downstairs WC** 

**Bedroom 3** 3.8 x 2.46

Bedroom 4 3.04 x 2.65

Landing

## **Ground Floor**