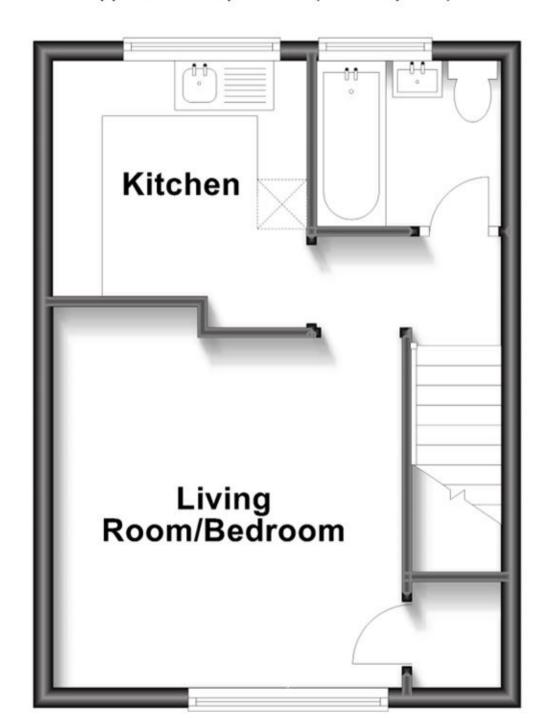

## Accommodation

**Entrance Hall** 

Studio Area

Kitchen

**Bathroom** 

**Outside Storage** 

# **First Floor**

Approx. 28.8 sq. metres (310.1 sq. feet)