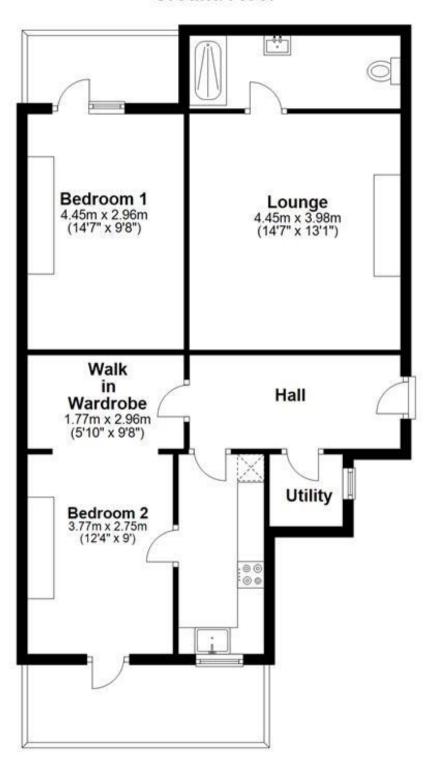

## Accommodation

Lounge 14'7 x 13'1

Shower Room

**Bedroom 1** 14'7 x 9'8

**Bedroom 2** 12'4 x 9

Walk in wardrobe 9'8 x 5'10

**Terrace** 

Kitchen

## **Ground Floor**