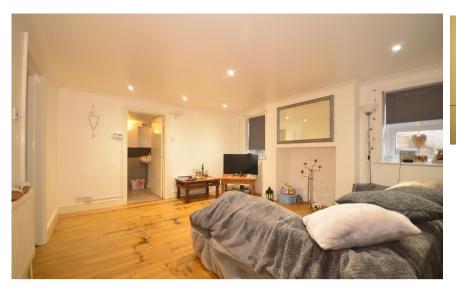

## Accommodation

Lounge 14'7 x 13'1

Shower Room

**Bedroom 1** 14'7 x 9'8

**Bedroom 2** 12'4 x 9

Walk in wardrobe 9'8 x 5'10

**Terrace** 

Kitchen