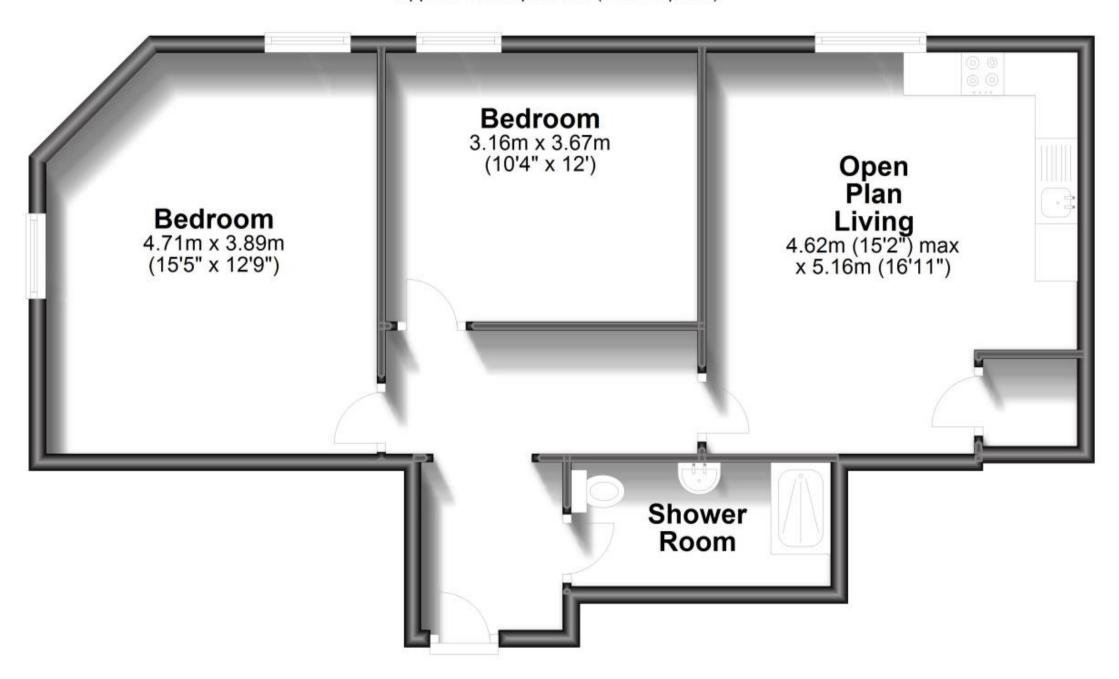

#### **Accommodation**

**Kitchen/lounge** 3.95 x 4.62 **Bedroom** 4.71 x 3.89 **Bedroom 2** 3.16 x 3.67

**Shower Room** 

Deposit required is £1,096.15 Canterbury District - Council Tax Band Tax Band B

Renting a property is a big commitment and we recommend that you visit the local authority website and these websites which offer helpful information and advice about letting

### **Lower Ground Floor**

Approx. 67.0 sq. metres (721.2 sq. feet)