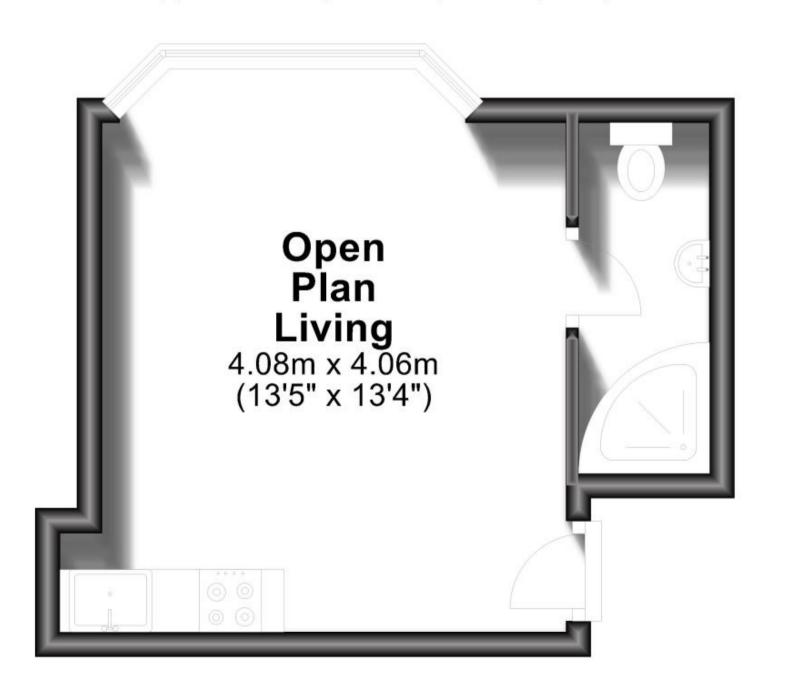

#### Accommodation

Open Plan living 4.08 x 3.36 Shower Room 1.05 x 2.81

Deposit required is £836.54 Canterbury District - Council Tax Band Tax Band A

Renting a property is a big commitment and we recommend that you visit the local authority website and these websites which offer helpful information and advice about letting

# **Lower Ground Floor**

Approx. 19.1 sq. metres (205.7 sq. feet)