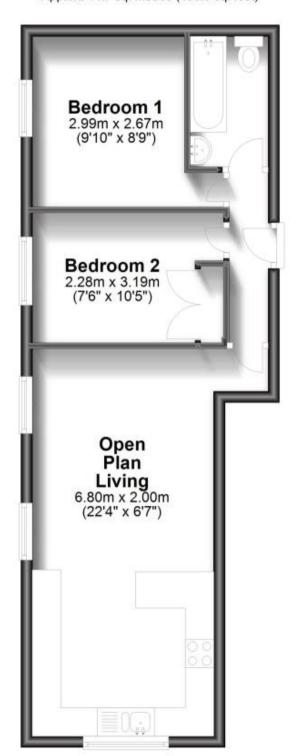

## Accommodation

Hallway

Living Area 6.81m x 3.18m

Bedroom One 3.34m x 2.28m

Bedroom Two 2.28m x 3.34m

Bathroom 1.37m x 2.29m

Call Ryde 01983 563785 ■ pittis.co.uk

## Third Floor

Approx. 44.7 sq. metres (480.8 sq. feet)