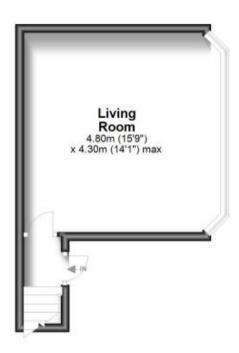

## **Accommodation**

**Lounge** 4.8 x 4.3

Bedroom 1 3.7 x 3.5

Bedroom 2 3.5 x 2.6

**Kitchen** 3.5 x 2.4

**Bathroom** 3.5 x 1.7

Off Street Parking

CURRENT: POTENTIAL:

CURRENT: POTENTIAL:

E(53)

D(67)

Ground Floor Approx. 23.4 sq. metres (252.1 sq. feet)

First Floor Approx. 46.0 sq. metres (495.6 sq. feet)