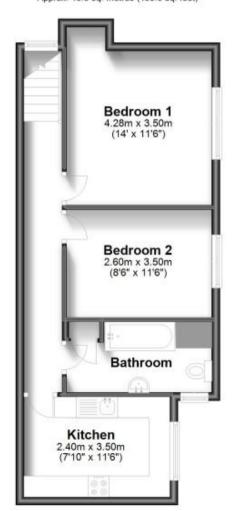

## **Accommodation**

**Lounge** 4.8 x 4.3

Bedroom 1 3.7 x 3.5

Bedroom 2 3.5 x 2.6

**Kitchen** 3.5 x 2.4

**Bathroom** 3.5 x 1.7

Off Street Parking

CURRENT: POTENTIAL:

CURRENT: POTENTIAL:

E(53)

D(67)

Ground Floor Approx. 23.4 sq. metres (252.1 sq. feet)

First Floor Approx. 46.0 sq. metres (495.6 sq. feet)