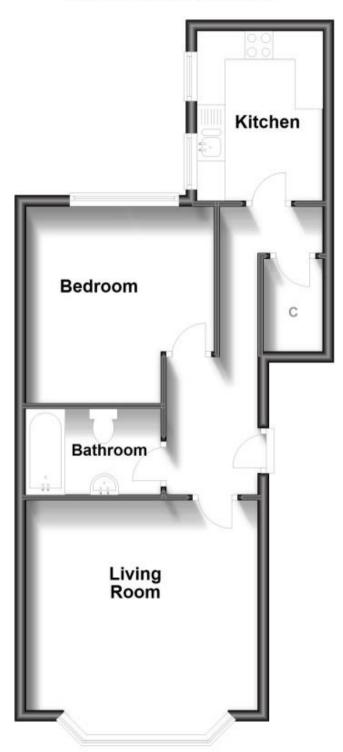

### Accommodation

Hallway Lounge 4.14 x 3.74 Bedroom 3.51 x 3.36 **Kitchen** 3.02 x 2.24 Bathroom Allocated Parking Communal Garden

## Floor Plan Approx. 47.6 sq. metres (512.5 sq. feet)