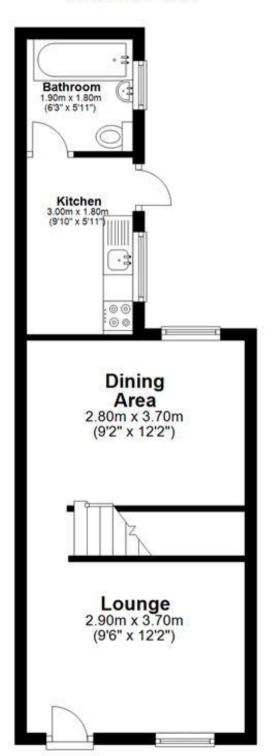

#### Accommodation

**Lounge** 3.7 x 2.9

Dining Room 3.6 x 2.8

**Kitchen** 1.8 x 3.0

**Bathroom** 1.8 x 1.9

**Bedroom 1** 3.7 x 2.9

**Bedroom 2** 3.6 x 2.9

Bedroom 3 1.8 x 3.0

## **Ground Floor**