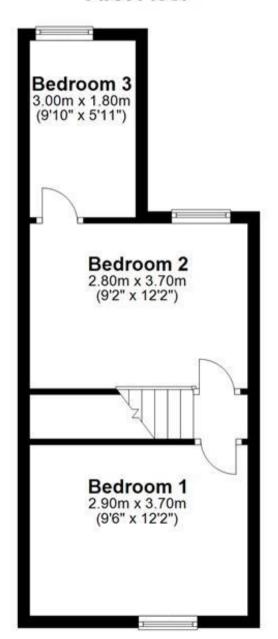

#### Accommodation

**Lounge** 3.7 x 2.9

Dining Room 3.6 x 2.8

**Kitchen** 1.8 x 3.0

**Bathroom** 1.8 x 1.9

**Bedroom 1** 3.7 x 2.9

**Bedroom 2** 3.6 x 2.9

Bedroom 3 1.8 x 3.0

## **First Floor**