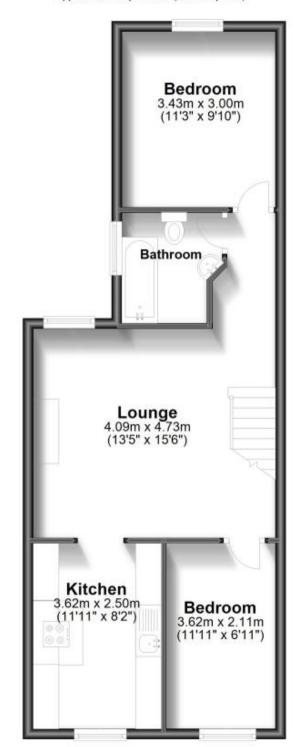

#### **Accommodation**

**Kicthen** 3.61 x 2.50 **Lounge** 4.09 x 4.73 **Bedroom** 3.01 x 3.43 Bedroom 3.62 x 2.11 Bathroom 2.13 x 1.90

## First Floor

Approx. 54.2 sq. metres (583.8 sq. feet)