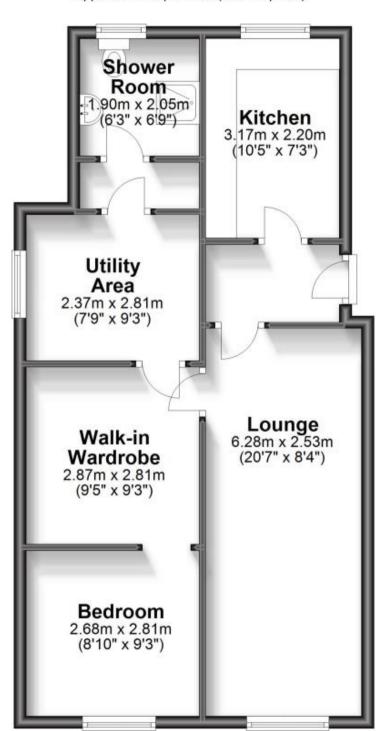

#### Accommodation

**Lounge** 6.28 x 2.53

**Bedroom** 2.68 x 2.81

**Bedroom** 2.81 x 2.87 **Kitchen** 3.17 x 2.20

**Shower Room** 1.90 x 2.05

Deposit required is £807.69 Dover District - Council Tax Band Tax Band B

### First Floor

Approx. 55.7 sq. metres (599.4 sq. feet)