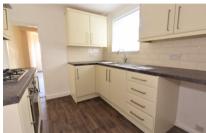

### Accommodation

**Lounge** 3.69 x 3.74

**Dining Room** 3.32 x 3.68

**Kitchen** 2.40 x 2.75

**Bathroom** 1.67 x 2.68

**Bedroom 1** 3.4 x 3.7

**Bedroom 2** 3.36 x 3.72

Bedroom 3 2.4 x 2.74

## **Ground Floor**