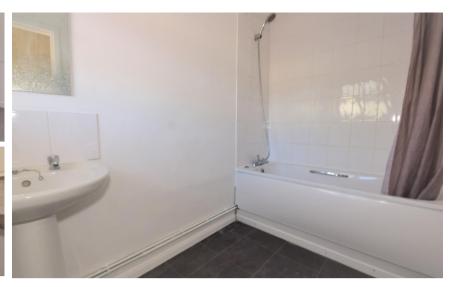

### Accommodation

**Lounge** 3.69 x 3.74

**Dining Room** 3.32 x 3.68

**Kitchen** 2.40 x 2.75

**Bathroom** 1.67 x 2.68

**Bedroom 1** 3.4 x 3.7

**Bedroom 2** 3.36 x 3.72

Bedroom 3 2.4 x 2.74