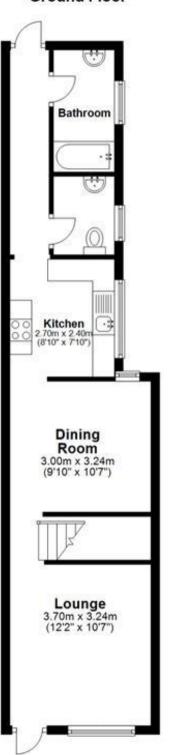

### Accommodation

**Lounge** 3.69 x 3.74

**Dining Room** 3.32 x 3.68

**Kitchen** 2.40 x 2.75

**Bathroom** 1.67 x 2.68

**Bedroom 1** 3.4 x 3.7

**Bedroom 2** 3.36 x 3.72

Bedroom 3 2.4 x 2.74

Utility Room/WC 1.5 x 1.79

Rear Garden

## **Ground Floor**