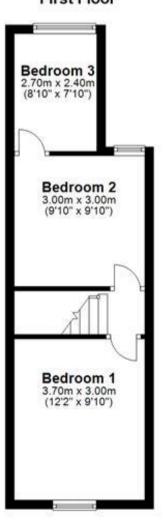

### Accommodation

**Lounge** 3.69 x 3.74

**Dining Room** 3.32 x 3.68

**Kitchen** 2.40 x 2.75

**Bathroom** 1.67 x 2.68

**Bedroom 1** 3.4 x 3.7

**Bedroom 2** 3.36 x 3.72

Bedroom 3 2.4 x 2.74

# First Floor