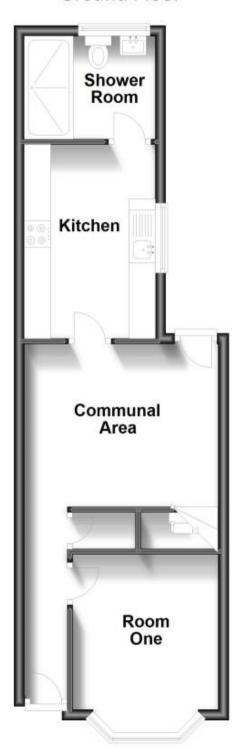

## Accommodation

Room Four 10'5-8'4 Communal Area 12'1-10'2 Kitchen 12'1-8'2

Shower Room 8'2-6'5

Call Portsmouth 023 92653157 ■ cubittandwest.co.uk

POTENTIAL:

B(86)

CURRENT

## **Ground Floor**