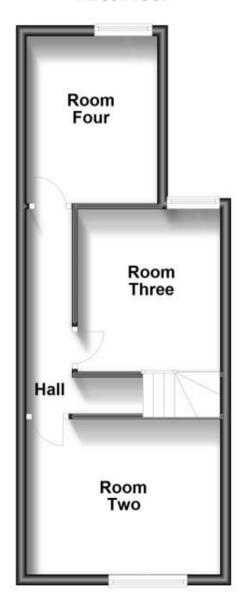

## Accommodation

Room Four 10'5-8'4 Communal Area 12'1-10'2 Kitchen 12'1-8'2

Shower Room 8'2-6'5

Call Portsmouth 023 92653157 ■ cubittandwest.co.uk

POTENTIAL:

B(86)

CURRENT

## First Floor