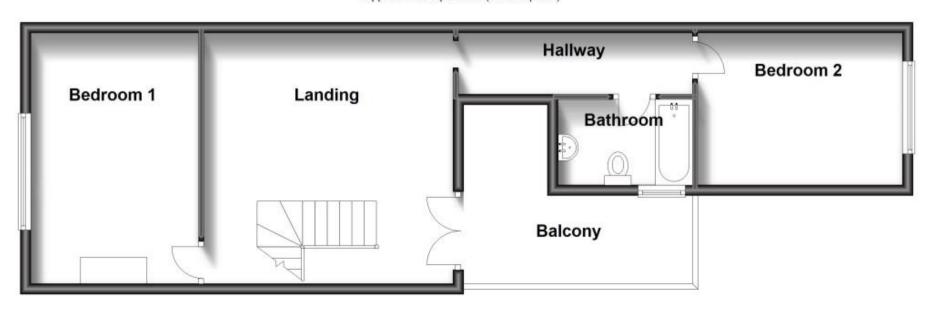

## First Floor

Approx. 58.6 sq. metres (630.5 sq. feet)

#### Accommodation

**Balcony** 

Garden

Bedroom 1

Shower room

Bedroom 2

**Basement** 

Kitchen

**Bathroom** 

Lounge area

Call Dartford 01322 311291 ■ wardsofkent.co.uk

CURRENT

POTENTIAL: