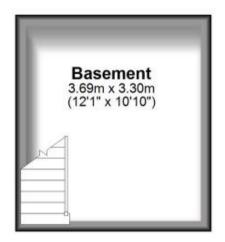

S LOUNGE**
- **OPEN PLAN**
- **TWO BEDROOMS**
- **CELLAR**
- VILLAGE LOCATION
- **COURTYARD GARDEN**



Deposit required is £1,500.00 Sevenoaks District - Council Tax Band Tax Band E

Renting a property is a big commitment and we recommend that you visit the local authority website and these websites which offer helpful information and advice about letting

www.gov.uk/government/publications/how-to-rent

www.gov.uk/private-renting

www.wardsofkent.co.uk/renting/tenancy-fees-individuals/

www.gov.uk/green-deal-energy-saving-measures

#### Accommodation

**Balcony** 

Garden

Bedroom 1

Shower room

Bedroom 2

**Basement** 

Kitchen

**Bathroom** 

Lounge area

Call Dartford 01322 311291 ■ wardsofkent.co.uk





CURRENT

POTENTIAL:

## **Basement**

Approx. 12.2 sq. metres (131.1 sq. feet)



# **Ground Floor**

Approx. 55.2 sq. metres (593.9 sq. feet)



## First Floor

Approx. 58.6 sq. metres (630.5 sq. feet)