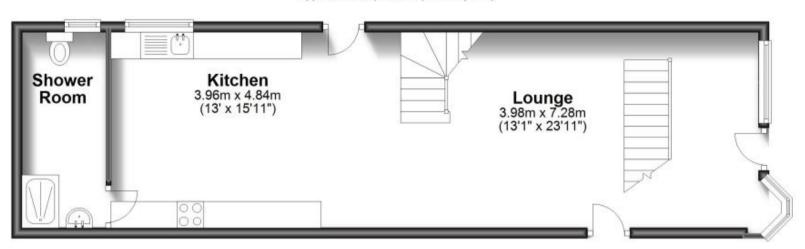

# **Ground Floor**

Approx. 55.2 sq. metres (593.9 sq. feet)

#### Accommodation

**Balcony** 

Garden

Bedroom 1

Shower room

Bedroom 2

**Basement** 

Kitchen

**Bathroom** 

Lounge area

Call Dartford 01322 311291 ■ wardsofkent.co.uk

CURRENT

POTENTIAL: