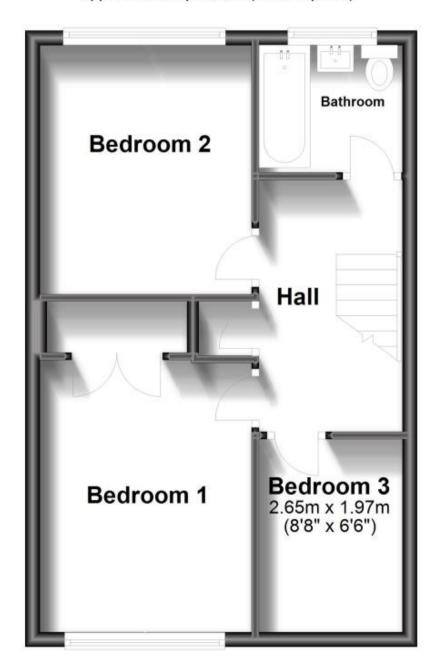

## **Accommodation**

**Lounge** 5.32-3.97

Kitchen And Dining Area 4.93-2.63

**Bedroom One** 3.69-2.88 **Bedroom Two** 3.54-2.88 **Bedroom Three** 2.65-1.97

Bathroom 1.97-1.72

Call Bognor Regis 01243 860290 ■ cubittandwest.co.uk

## **Ground Floor**

Approx. 40.1 sq. metres (431.5 sq. feet)

**First Floor** 

Approx. 38.9 sq. metres (418.2 sq. feet)