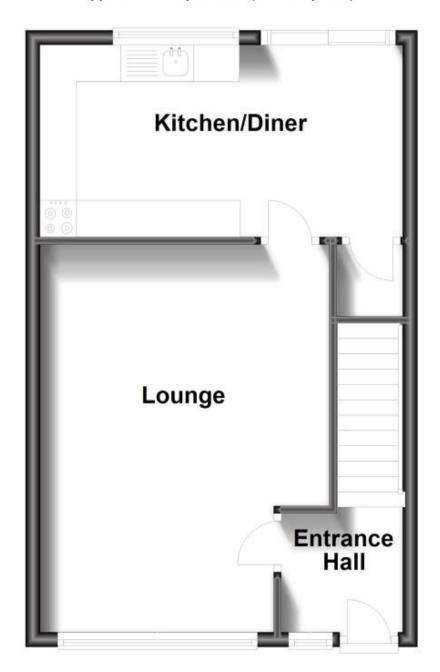

## **Ground Floor**

Approx. 40.1 sq. metres (431.5 sq. feet)

**First Floor** 

Approx. 38.9 sq. metres (418.2 sq. feet)