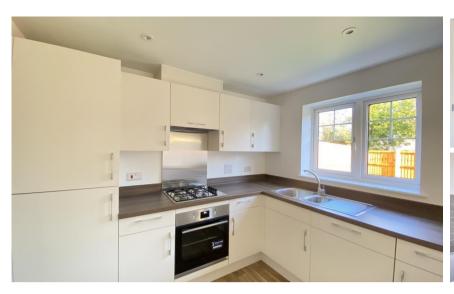

## **Accommodation**

**Entrance Hallway** 

Lounge 4.00x3.76

Kitchen/Diner 8.50x2.88

Utility Room 1.74x1.60

**Claokroom** 1.65x0.92

Stairs & Landing

**Bedroom 1** 4.00x3.29