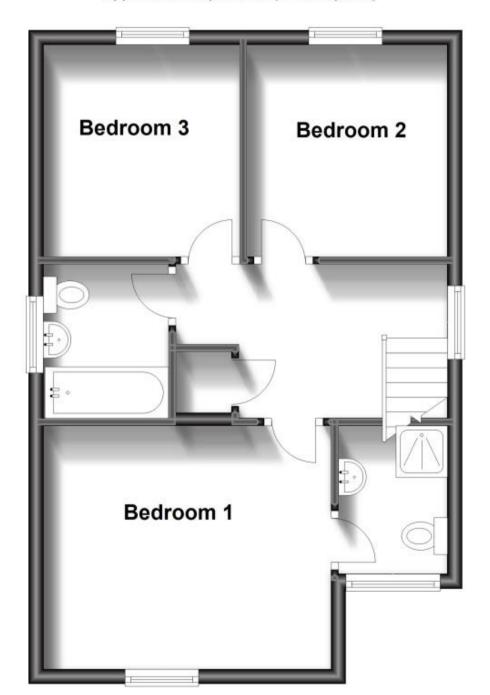

## **Accommodation**

**Entrance Hallway** 

Lounge 4.00x3.76

Kitchen/Diner 8.50x2.88

Utility Room 1.74x1.60

**Claokroom** 1.65x0.92

Stairs & Landing

**Bedroom 1** 4.00x3.29

En Suite 185/1.79

**Bedroom 2** 2.94x2.90

Bedroom 3 2.90x2.53

**Bathroom** 2.10x1.70

Garden

Two Allocated Off-Road Par Spaces

Call Maidstone 01622 675064 ■ wardsofkent.co.uk

## **First Floor**

Approx. 44.5 sq. metres (479.1 sq. feet)