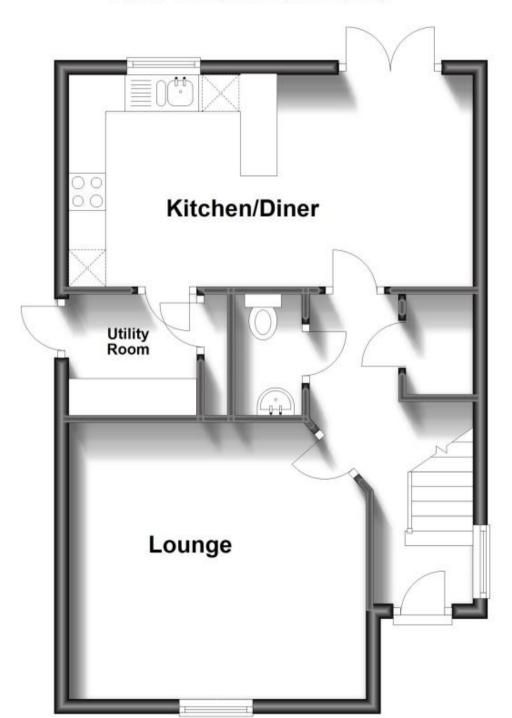

## **Accommodation**

**Entrance Hallway** 

Lounge 4.00x3.76

Kitchen/Diner 8.50x2.88

Utility Room 1.74x1.60

**Claokroom** 1.65x0.92

Stairs & Landing

**Bedroom 1** 4.00x3.29

## **Ground Floor**

Approx. 44.8 sq. metres (482.4 sq. feet)