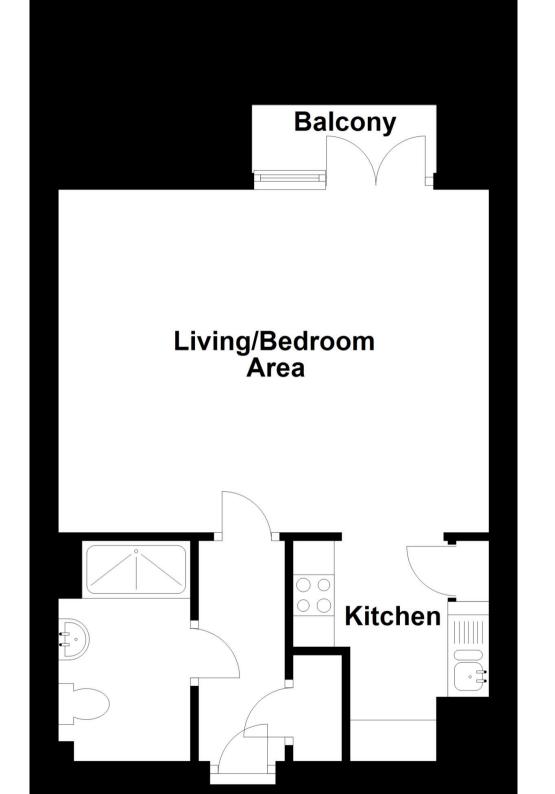

## Accommodation

Communal Hallway & Stairs Living/Bedroom Area 5.24x4.14 Balcony

Kitchen 2.64x2.49

Shower Room 2.62x1.40

Call Maidstone 01622 675064 ■ wardsofkent.co.uk

CURRENT

POTENTIAL: