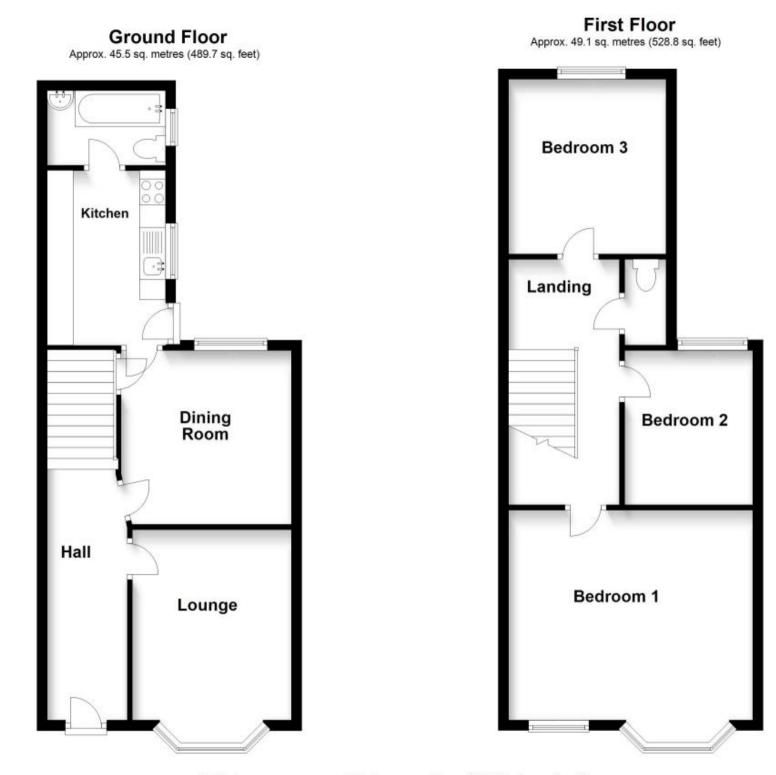

## Price £1,250 PCM Fees Apply

Available 29/02/24

Eaton Road Margate CT9

Helping you move forwards

Accommodation

Lounge 3.68 x 3.08

Dining 3.37 x 3.30

Kitchen 3.38 x 2.28

Garden

FIRST FLOOR

Bathroom 2.35 x 1.44

Bedroom 1 4.12 x 4.06 Bedroom 2 3.41 x 2.48

Bedroom 3 3.20 x 3.38

WC

Total area: approx. 94.6 sq. metres (1018.4 sq. feet)