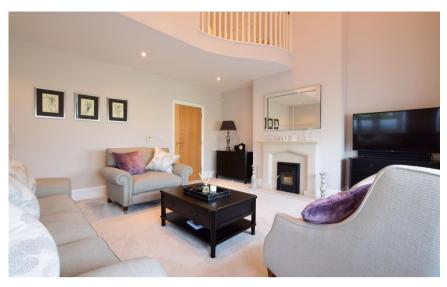

## Accommodation

**Entrance Hall** 

**Lounge** 5.34 x 4.63

Dining Area 4.32 x 2.9

Kitchen 3.79 x 2.9

Bedroom Three 3.08 x 1.93

**Utility Room** 

Cloakroom