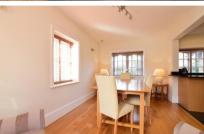

## Accommodation

**Entrance Hall** 

**Lounge** 5.34 x 4.63

Dining Area 4.32 x 2.9

Kitchen 3.79 x 2.9

Bedroom Three 3.08 x 1.93

**Utility Room** 

Cloakroom