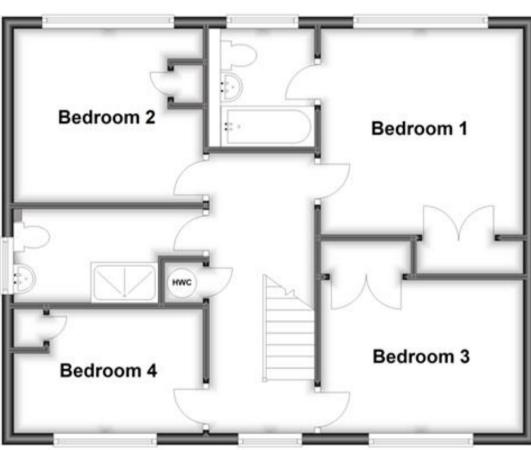

Bedroom 2

Bedroom 3

Bedroom 4

**Family Bathroom** 

**Driveway** Garden

Call Crawley 01293 544100 ■ cubittandwest.co.uk

CURRENT

POTENTIAL: C(79)

## First Floor

Approx. 62.5 sq. metres (672.2 sq. feet)