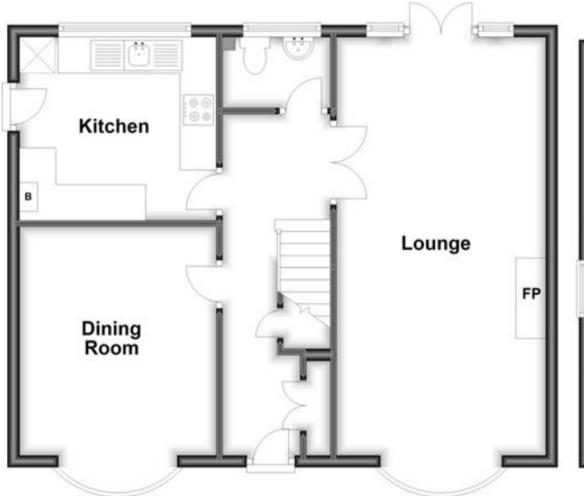

## Accommodation

Hallway

Living Room

**Dining Room** 

Kitchen

Landing

Bedroom 1

**En-Suite** 

**Ground Floor** 

Approx. 61.5 sq. metres (661.8 sq. feet)