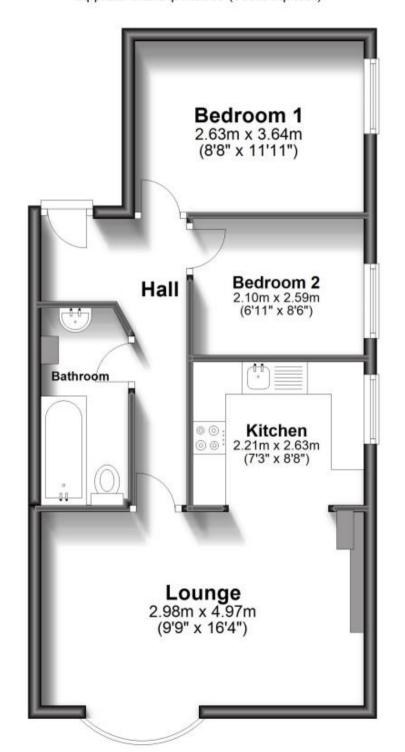

## Accommodation

**Entrance Hall** 

Lounge

Kitchen

**Bathroom** 

Bedroom 1

Bedroom 2

Deposit required is £1,557.69 Sevenoaks District - Council Tax Band Tax Band B

## First Floor

Approx. 47.3 sq. metres (509.4 sq. feet)