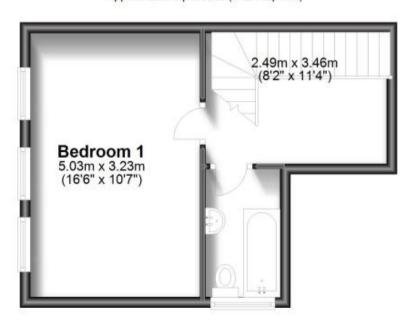

## **Accommodation**

Hallway

Lounge 3.36m x 5m Bathroom 1.3m x 1.9m

Kitchen 4.1m 3.1m

**Bedroom Three** 2.4m x 2.9m

Bedroom Two 3m x 4.03m

**Bedroom One** 3.3m x 4.7m

Bathroom 2.48m x 4.7m

## **Ground Floor**

Approx. 67.9 sq. metres (730.9 sq. feet)

First Floor

Approx. 29.0 sq. metres (312.1 sq. feet)

Total area: approx. 96.9 sq. metres (1043.0 sq. feet)