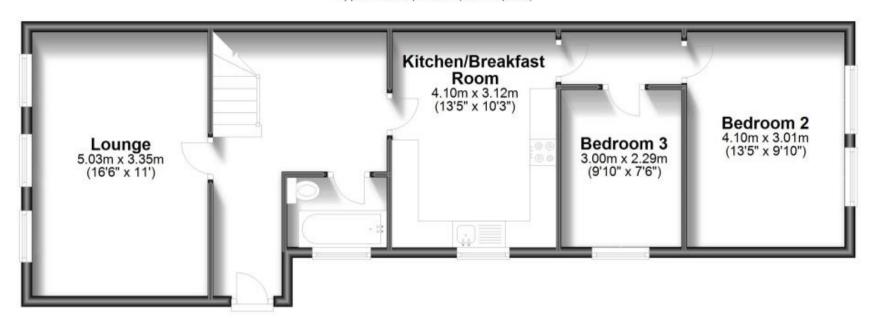

## **Accommodation**

Hallway

Lounge 3.36m x 5m Bathroom 1.3m x 1.9m

Kitchen 4.1m 3.1m

**Bedroom Three** 2.4m x 2.9m

Bedroom Two 3m x 4.03m

**Bedroom One** 3.3m x 4.7m

Bathroom 2.48m x 4.7m

## **Ground Floor**

Approx. 67.9 sq. metres (730.9 sq. feet)

First Floor

Approx. 29.0 sq. metres (312.1 sq. feet)

Total area: approx. 96.9 sq. metres (1043.0 sq. feet)