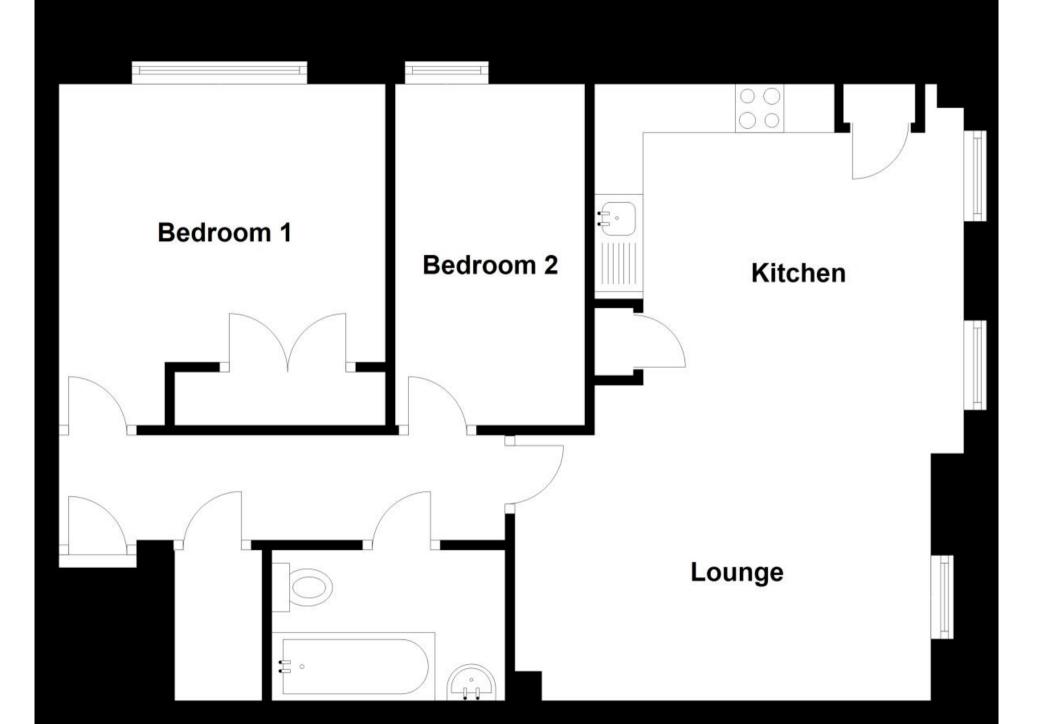

www.gov.uk/green-deal-energy-saving-measures

**Accommodation** 

Communal Hallway & Stairs

Internal Hallway

Lounge 4.80x4.30

Kitchen 3.79x1.45

Bedroom 1 3.15x2.87

Bedroom 2 3.56x1.91

**Bathroom** 

Allocated Parking

Call Maidstone 01622 675064 ■ wardsofkent.co.uk