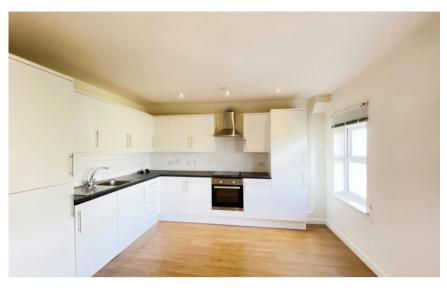

www.gov.uk/green-deal-energy-saving-measures

**Accommodation** 

Communal Hallway & Stairs

Internal Hallway

Lounge 4.80x4.30

Kitchen 3.79x1.45

Bedroom 1 3.15x2.87

Bedroom 2 3.56x1.91