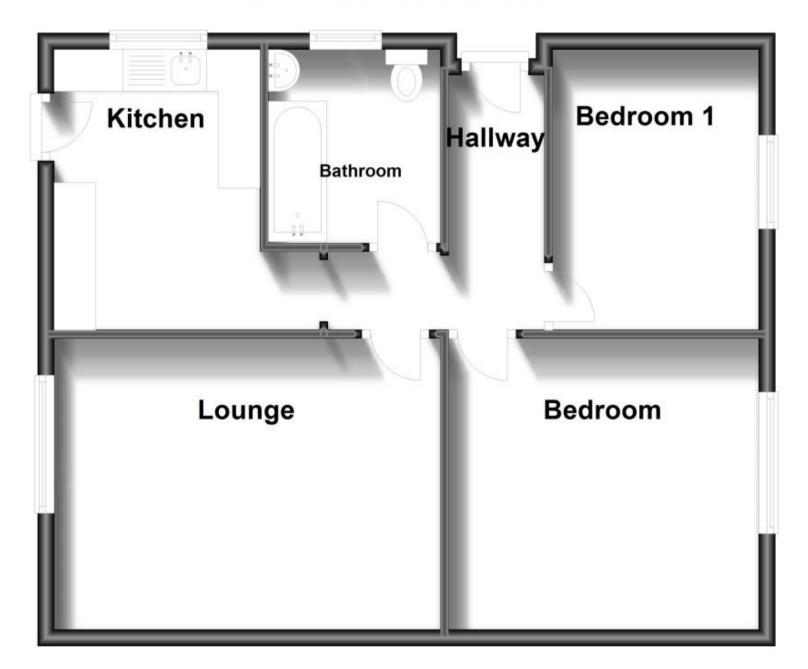

# Accommodation

Double Bedroom 1 8,01 x 11,00 Double Bedroom 2 11,08 x 11,05 Reception 1 11,05 x 15,02 Bathroom 1 6x 7x11 kitchen 11,02 x 7,06

# **Ground Floor**

Approx. 57.2 sq. metres (615.7 sq. feet)

Total area: approx. 57.2 sq. metres (615.7 sq. feet)