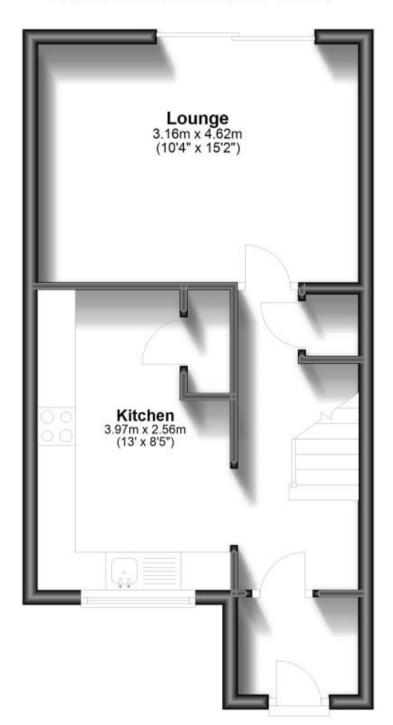

#### Accommodation

Porch

**Kitchen** 3.97 x 2.56

**Lounge** 4.62 x 3.16

Bedroom 1 4.63 x 3.27

**Bedroom 2** 4.07 x 2.56

**Bathroom** 1.93 x 1.67

Garden

# **Ground Floor**

Approx. 33.4 sq. metres (359.6 sq. feet)