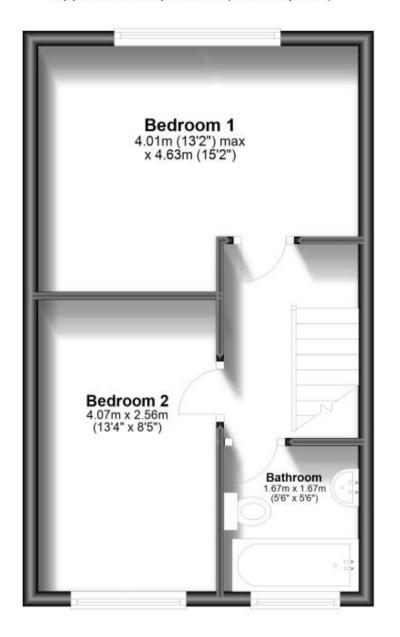

#### Accommodation

Porch

**Kitchen** 3.97 x 2.56

**Lounge** 4.62 x 3.16

Bedroom 1 4.63 x 3.27

**Bedroom 2** 4.07 x 2.56

**Bathroom** 1.93 x 1.67

Garden

## **First Floor**

Approx. 33.0 sq. metres (355.2 sq. feet)