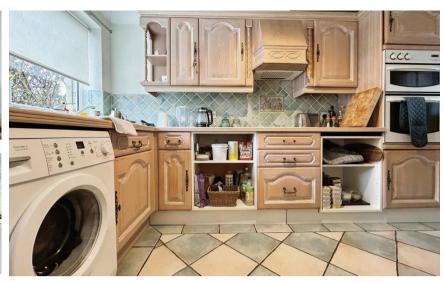

#### Accommodation

Porch

**Kitchen** 3.97 x 2.56

**Lounge** 4.62 x 3.16

Bedroom 1 4.63 x 3.27

**Bedroom 2** 4.07 x 2.56

**Bathroom** 1.93 x 1.67

Garden