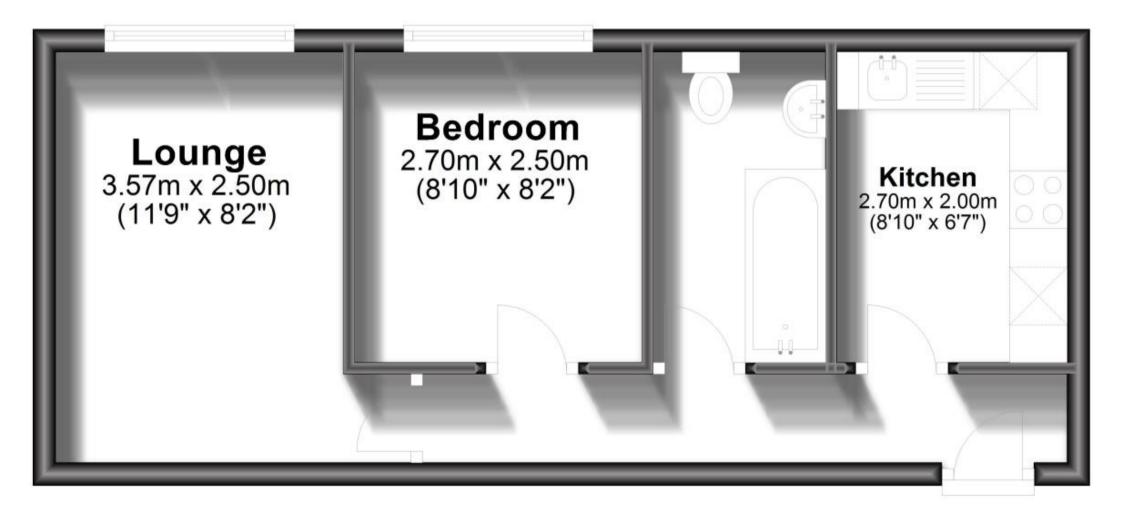

## Accommodation

**Entrance Hall** 

**Kitchen** 2.7 x 2.0

**Bathroom** 

**Bedroom** 2.7 x 2.5 **Lounge** 3.57 x 2.5

Deposit required is £1,442.31 Croydon London - Council Tax Band Tax Band B

Renting a property is a big commitment and we recommend that you visit the local authority website and these websites which offer helpful information and advice about letting

## **Ground Floor**

Approx. 31.7 sq. metres (341.3 sq. feet)

Total area: approx. 31.7 sq. metres (341.3 sq. feet)