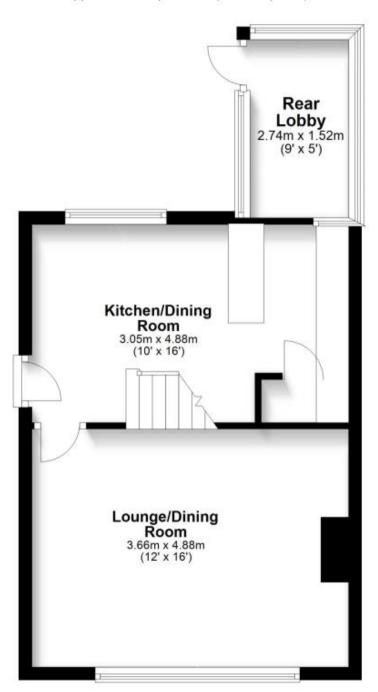

#### Accommodation

Open Plan Kitchen Dining Room 4.88 x 3.05

Lounge Dining Room 4.88 x 3.66

Bedroom 1 3.66 x 2.74

**Bedroom 2** 3.05 x 3.05

**Bedroom 3** 2.74 x 1.84

**Bathroom** 

Call Ashford 01233 639654 ■ wardsofkent.co.uk

### **Ground Floor**

Approx. 37.5 sq. metres (404.2 sq. feet)

First Floor

Approx. 37.4 sq. metres (402.8 sq. feet)

Total area: approx. 75.0 sq. metres (807.0 sq. feet)