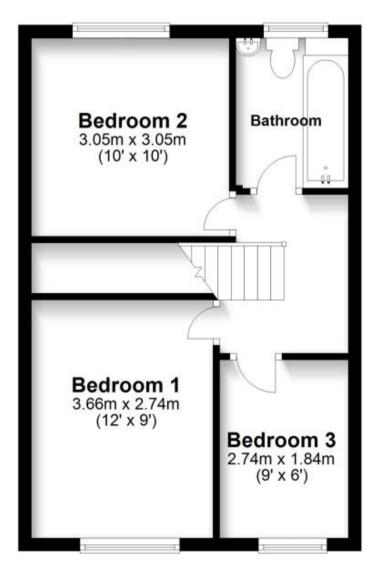

#### Accommodation

Open Plan Kitchen Dining Room 4.88 x 3.05

Lounge Dining Room 4.88 x 3.66

Bedroom 1 3.66 x 2.74

**Bedroom 2** 3.05 x 3.05

**Bedroom 3** 2.74 x 1.84

**Bathroom** 

Call Ashford 01233 639654 ■ wardsofkent.co.uk

### **Ground Floor**

Approx. 37.5 sq. metres (404.2 sq. feet)

First Floor

Approx. 37.4 sq. metres (402.8 sq. feet)

Total area: approx. 75.0 sq. metres (807.0 sq. feet)