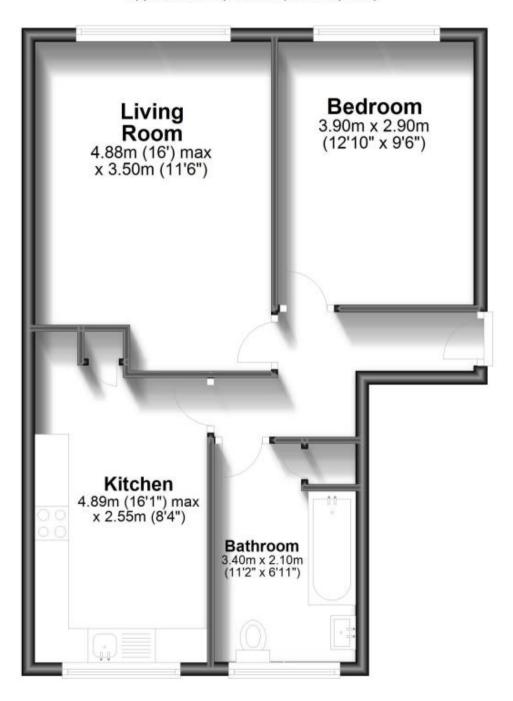

## Accommodation

 $\textbf{Living Room} \ \ 4.88 \times 3.50$ 

**Bedroom** 3.9 x 2.9

**Kitchen** 5.0 x 2.55

Bathroom 3.4 x 2.1

**Communal Gardens** 

Deposit required is £1,384.62 Tandridge District - Council Tax Band Tax Band C

## **First Floor**

Approx. 53.0 sq. metres (570.7 sq. feet)

Total area: approx. 53.0 sq. metres (570.7 sq. feet)