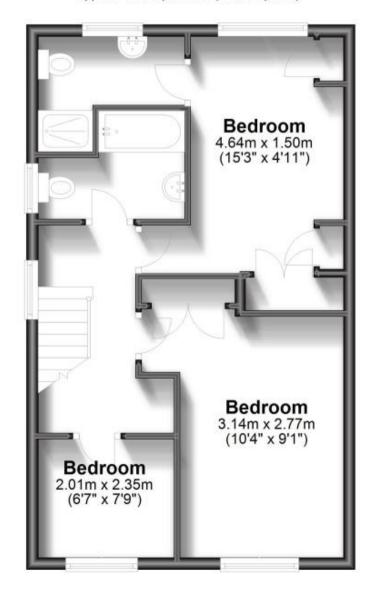

## **Ground Floor**

Approx. 57.9 sq. metres (623.3 sq. feet)

First Floor

Approx. 44.1 sq. metres (475.0 sq. feet)