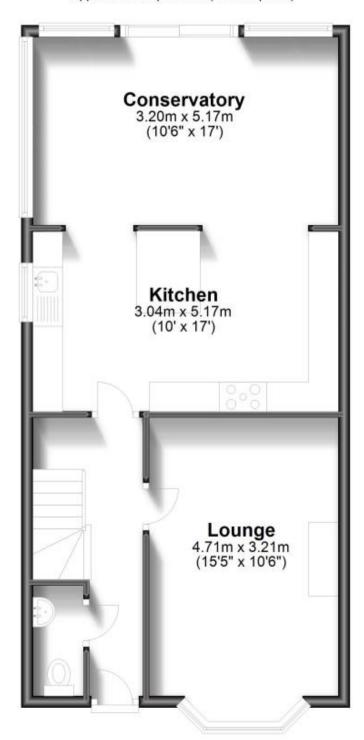

## **Ground Floor**

Approx. 57.9 sq. metres (623.3 sq. feet)

First Floor

Approx. 44.1 sq. metres (475.0 sq. feet)