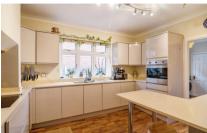

## Accommodation

**Living room** 7.10 x 4.40

**Bedroom 1** 5 x 3.20

**Bedroom 2** 5 x 3.30

**Bedroom 3** 3.60 x 3.20

**Bedroom 4** 3.90 x 3.20

Kitchen  $4 \times 3.20$ 

**Utility Room** 3.20 x 3.10