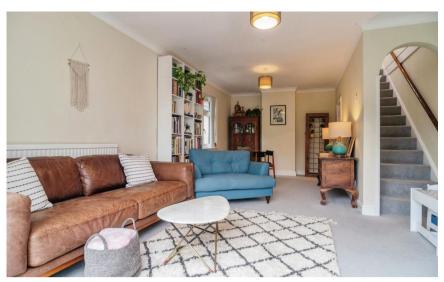

## Accommodation

**Living room** 7.10 x 4.40

**Bedroom 1** 5 x 3.20

**Bedroom 2** 5 x 3.30

**Bedroom 3** 3.60 x 3.20

**Bedroom 4** 3.90 x 3.20

Kitchen  $4 \times 3.20$ 

**Utility Room** 3.20 x 3.10