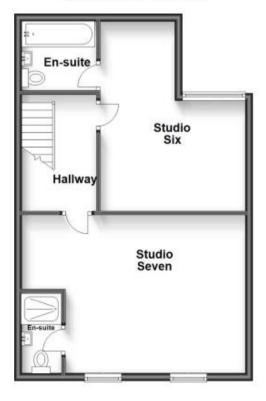

## Accommodation

Studio Six 11'7-14'7 **En-Suite** 6'7-5'0

Ground Floor Approx. 98.7 sq. metres (1062.9 sq. feet)

First Floor Approx. 84.8 sq. metres (912.3 sq. feet)

Second Floor Approx. 53.5 sq. metres (575.6 sq. feet)