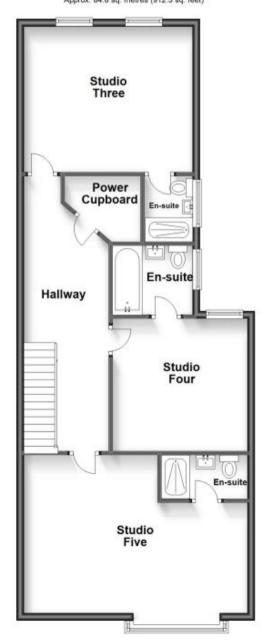

## Accommodation

Studio Six 11'7-14'7 **En-Suite** 6'7-5'0

Ground Floor Approx. 98.7 sq. metres (1062.9 sq. feet)

First Floor Approx. 84.8 sq. metres (912.3 sq. feet)

Second Floor Approx. 53.5 sq. metres (575.6 sq. feet)