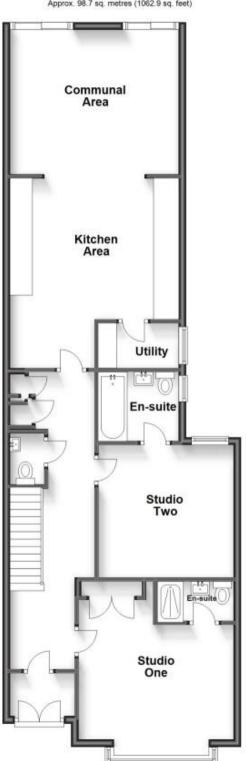

## Accommodation

Studio Six 11'7-14'7 **En-Suite** 6'7-5'0

Ground Floor Approx. 98.7 sq. metres (1062.9 sq. feet)

First Floor Approx. 84.8 sq. metres (912.3 sq. feet)

Second Floor Approx. 53.5 sq. metres (575.6 sq. feet)