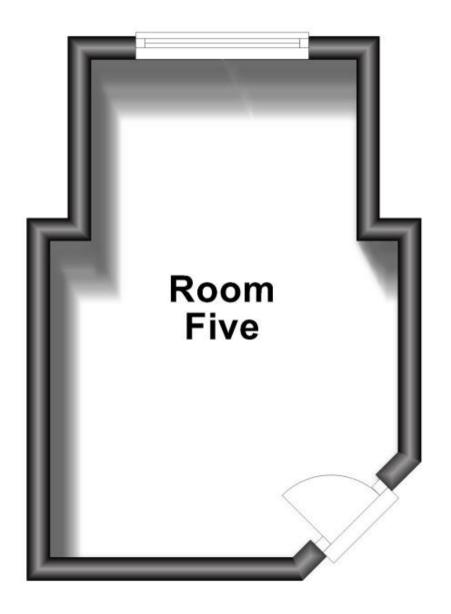

## Call Portsmouth 023 92653157 ■ cubittandwest.co.uk

Room Five 14'2-9'11

## **Second Floor**

Approx. 11.5 sq. metres (123.8 sq. feet)

Total area: approx. 11.5 sq. metres (123.8 sq. feet)