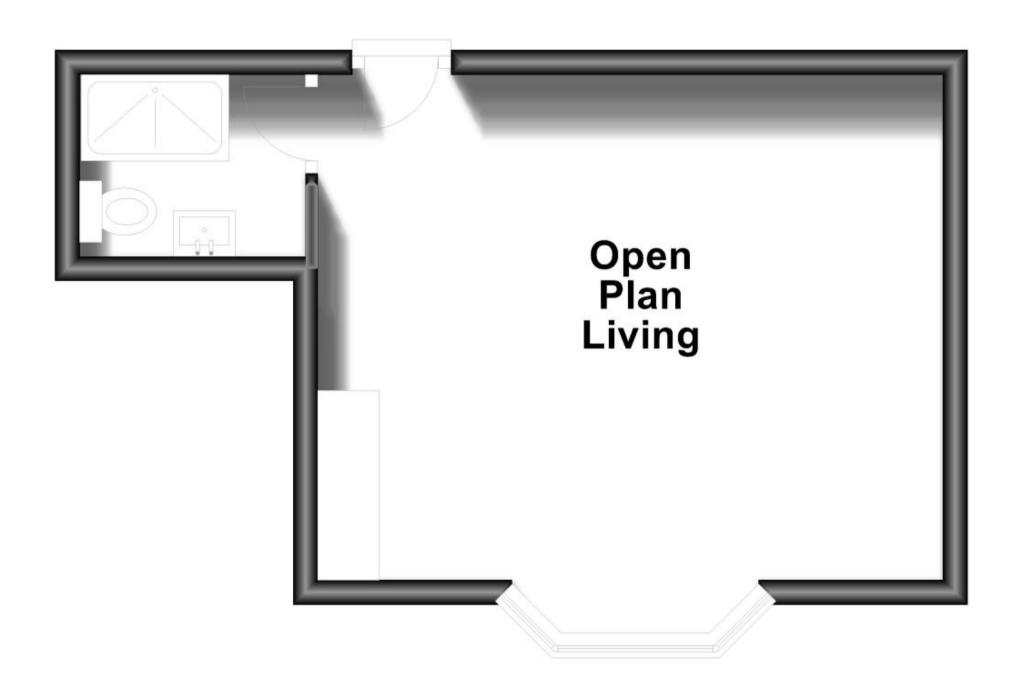

Price £800 PCM
Fees Apply



Clarence Road Shanklin PO37











## **Main Features**

- **Bills Included**
- **Furnished**
- **Far Reaching Views**
- **Available Now**
- Close To Town
- **Walking Distance To Beach**



Deposit required is £923.08 Isle of Wight - Council Tax Band N/A

Renting a property is a big commitment and we recommend that you visit the local authority website and these websites which offer helpful information and advice about letting

www.gov.uk/government/publications/how-to-rent www.gov.uk/private-renting www.pittis.co.uk/renting/tenancy-fees-individuals/ www.gov.uk/green-deal-energy-saving-measures

## Accommodation

**Studio** 5.08m x 4.14m Shower En Suite

## Call Ryde 01983 563785 ■ pittis.co.uk









## **First Floor**