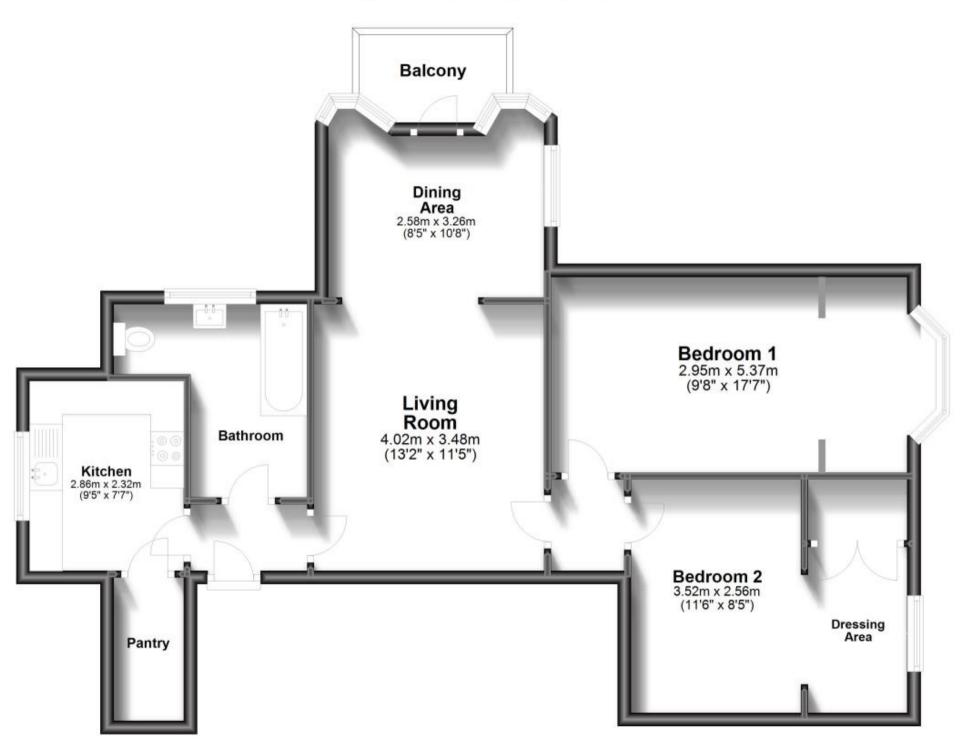

## Accommodation

Hall Kitchen Pantry Bathroom Living Area Dining Area Roof Terrace Bedroom 1 Bedroom 2 Garage & Parking

POTENTIAL:

## First Floor Approx. 74.2 sq. metres (799.0 sq. feet)