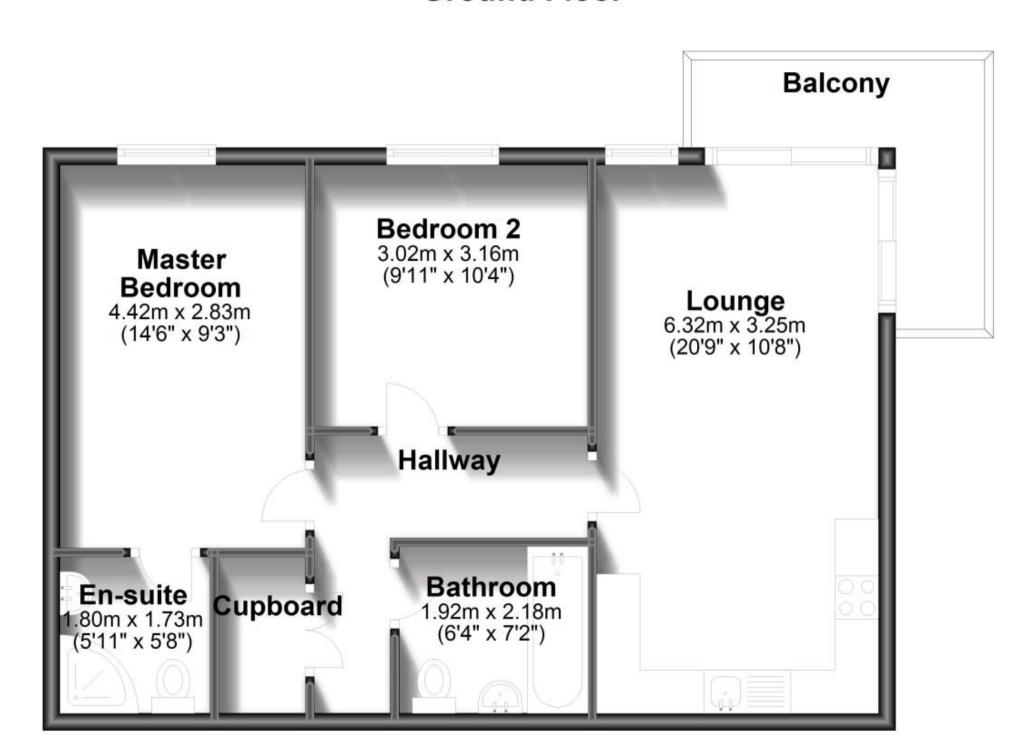

#### Accommodation

Lounge/Kitchen 6.32x3.25

Master 4.42x2.83 Ensuite 1.85x1.90

Bedroom Two 3.16x3.02 **Bathroom** 1.92x2.18

Call Dartford 01322 311291 ■ wardsofkent.co.uk

## **Ground Floor**