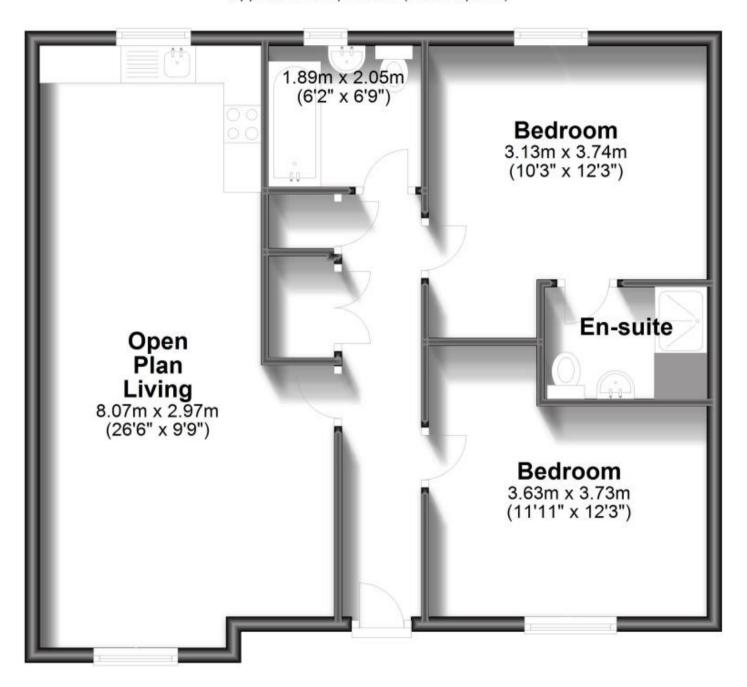

## Accommodation

Kitchen Area 4.91 x 2.97 Lounge Area 4.00 x 3.37 Bedroom 1 3.74 x 3.13 En-Suite 1.50 x 2.18 Bedroom 2 2.82 x 3.77

**Bathroom** 2.05 x 1.89

Call Canterbury 01227 453793 ■ wardsofkent.co.uk

## **Ground Floor**

Approx. 69.3 sq. metres (745.9 sq. feet)

Total area: approx. 69.3 sq. metres (745.9 sq. feet)