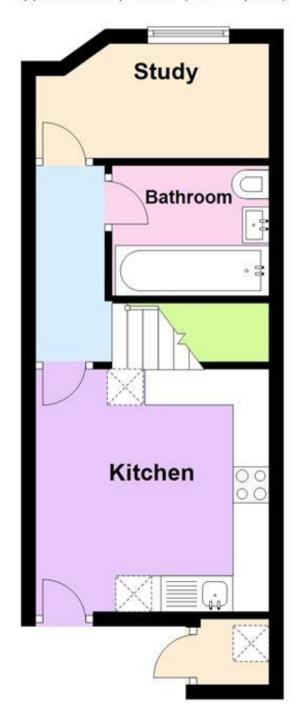

## **Accommodation**

Living Room 3.51x3.25

**Bedroom 2** 3.51x3.25

Stairs To Basement

Kitchen 3.40x2.95

**Study** 2.91x2.15

Family Bathroom 1.95x1.89

Stairs To First Floor

## Call Maidstone 01622 675064 ■ wardsofkent.co.uk

**Basement** 

Approx. 27.9 sq. metres (300.1 sq. feet)

**Ground Floor** 

Approx. 26.2 sq. metres (282.3 sq. feet)

**First Floor** 

Approx. 26.7 sq. metres (287.2 sq. feet)