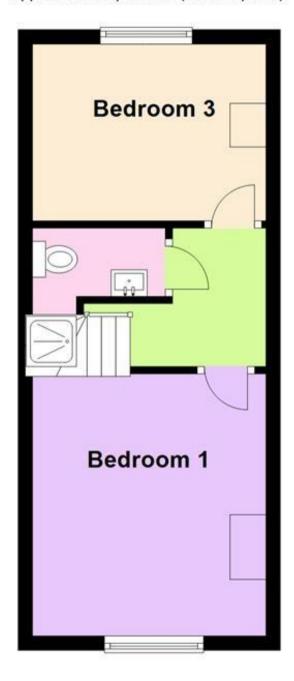

**Bedroom 1** 3.45x3.25

**Bedroom 3** 3.25x2.46

Shower Room 1.85x.86

**Utilty Room** Garden

## Call Maidstone 01622 675064 ■ wardsofkent.co.uk

**Basement** 

Approx. 27.9 sq. metres (300.1 sq. feet)

**Ground Floor** 

Approx. 26.2 sq. metres (282.3 sq. feet)

**First Floor** 

Approx. 26.7 sq. metres (287.2 sq. feet)