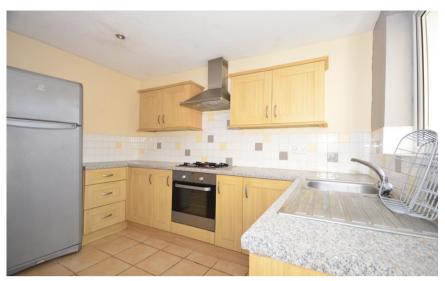

## **Accommodation**

Living Room 3.51x3.25

**Bedroom 2** 3.51x3.25

Stairs To Basement

Kitchen 3.40x2.95

**Study** 2.91x2.15

Family Bathroom 1.95x1.89

Stairs To First Floor