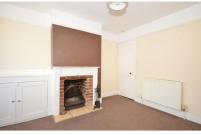

## **Accommodation**

Living Room 3.51x3.25

**Bedroom 2** 3.51x3.25

Stairs To Basement

Kitchen 3.40x2.95

**Study** 2.91x2.15

Family Bathroom 1.95x1.89

Stairs To First Floor