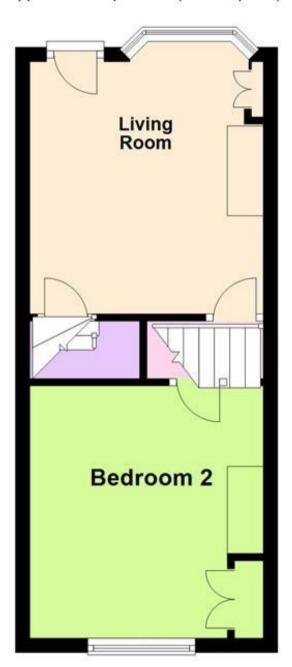

## **Accommodation**

Living Room 3.51x3.25

**Bedroom 2** 3.51x3.25

Stairs To Basement

Kitchen 3.40x2.95

**Study** 2.91x2.15

Family Bathroom 1.95x1.89

Stairs To First Floor

## Call Maidstone 01622 675064 ■ wardsofkent.co.uk

**Basement** 

Approx. 27.9 sq. metres (300.1 sq. feet)

**Ground Floor** 

Approx. 26.2 sq. metres (282.3 sq. feet)

**First Floor** 

Approx. 26.7 sq. metres (287.2 sq. feet)