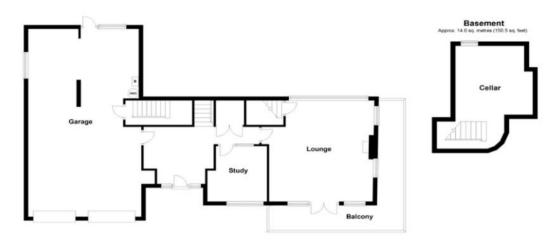

## Accommodation

Vaulted entrance hall  $17'7 \times 9'8$ Vaulted lounge  $19'5 \times 17'8$ Balcony Study  $10 \times 9'1$ Cellar/workshop  $16 \times 10$ Landing Kitchen/Breakfast Room  $20 \times 12'7$ Utility Room  $7 \times 6$ Dining Room/Bedroom 6 Bedroom 3  $17'2 \times 8'2$  Bedroom 4 14 x 9 Bedroom 5 15'3 x 8'10 Shower room Landing Bedroom 1 23'7 x 16'7 Balcony Bedroom 2 29'7 x 13'4 Bathroom Front and rear gardens Garage 29 x 18

Ground Floor Approx. 104.2 eq. metres (1122.0 eq. feet)

Split Level First Floor Approx. 107.6 sq. metres (1156.3 sq. feet)

Second Floor Approx. 72.8 sq. metres (783.3 sq. feet)