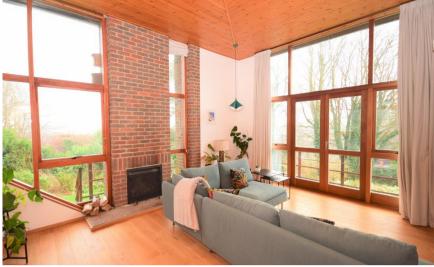

## Accommodation

Vaulted entrance hall  $17'7 \times 9'8$ Vaulted lounge  $19'5 \times 17'8$ Balcony Study  $10 \times 9'1$ Cellar/workshop  $16 \times 10$ Landing Kitchen/Breakfast Room  $20 \times 12'7$ Utility Room  $7 \times 6$ Dining Room/Bedroom 6 Bedroom 3  $17'2 \times 8'2$  Bedroom 4 14 x 9 Bedroom 5 15'3 x 8'10 Shower room Landing Bedroom 1 23'7 x 16'7 Balcony Bedroom 2 29'7 x 13'4 Bathroom Front and rear gardens Garage 29 x 18