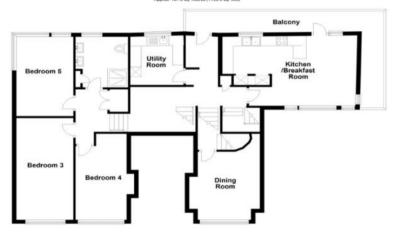

## Accommodation

Vaulted entrance hall  $17'7 \times 9'8$ Vaulted lounge  $19'5 \times 17'8$ Balcony Study  $10 \times 9'1$ Cellar/workshop  $16 \times 10$ Landing Kitchen/Breakfast Room  $20 \times 12'7$ Utility Room  $7 \times 6$ Dining Room/Bedroom 6 Bedroom 3  $17'2 \times 8'2$  Bedroom 4 14 x 9 Bedroom 5 15'3 x 8'10 Shower room Landing Bedroom 1 23'7 x 16'7 Balcony Bedroom 2 29'7 x 13'4 Bathroom Front and rear gardens Garage 29 x 18

Ground Floor Approx. 104.2 eq. metres (1122.0 eq. feet)

Split Level First Floor Approx. 107.6 sq. metres (1156.3 sq. feet)

Second Floor Approx. 72.8 sq. metres (783.3 sq. feet)