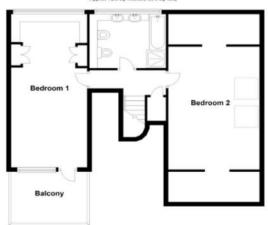

## Accommodation

Vaulted entrance hall  $17'7 \times 9'8$ Vaulted lounge  $19'5 \times 17'8$ Balcony Study  $10 \times 9'1$ Cellar/workshop  $16 \times 10$ Landing Kitchen/Breakfast Room  $20 \times 12'7$ Utility Room  $7 \times 6$ Dining Room/Bedroom 6 Bedroom 3  $17'2 \times 8'2$  Bedroom 4 14 x 9 Bedroom 5 15'3 x 8'10 Shower room Landing Bedroom 1 23'7 x 16'7 Balcony Bedroom 2 29'7 x 13'4 Bathroom Front and rear gardens Garage 29 x 18

Ground Floor Approx. 104.2 eq. metres (1122.0 eq. feet)

Split Level First Floor Approx. 107.6 sq. metres (1156.3 sq. feet)

Second Floor Approx. 72.8 sq. metres (783.3 sq. feet)