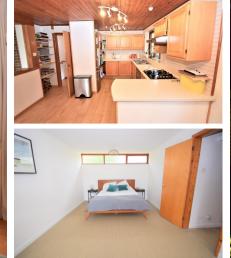

## Accommodation

Vaulted entrance hall  $17'7 \times 9'8$ Vaulted lounge  $19'5 \times 17'8$ Balcony Study  $10 \times 9'1$ Cellar/workshop  $16 \times 10$ Landing Kitchen/Breakfast Room  $20 \times 12'7$ Utility Room  $7 \times 6$ Dining Room/Bedroom 6 Bedroom 3  $17'2 \times 8'2$  Bedroom 4 14 x 9 Bedroom 5 15'3 x 8'10 Shower room Landing Bedroom 1 23'7 x 16'7 Balcony Bedroom 2 29'7 x 13'4 Bathroom Front and rear gardens Garage 29 x 18