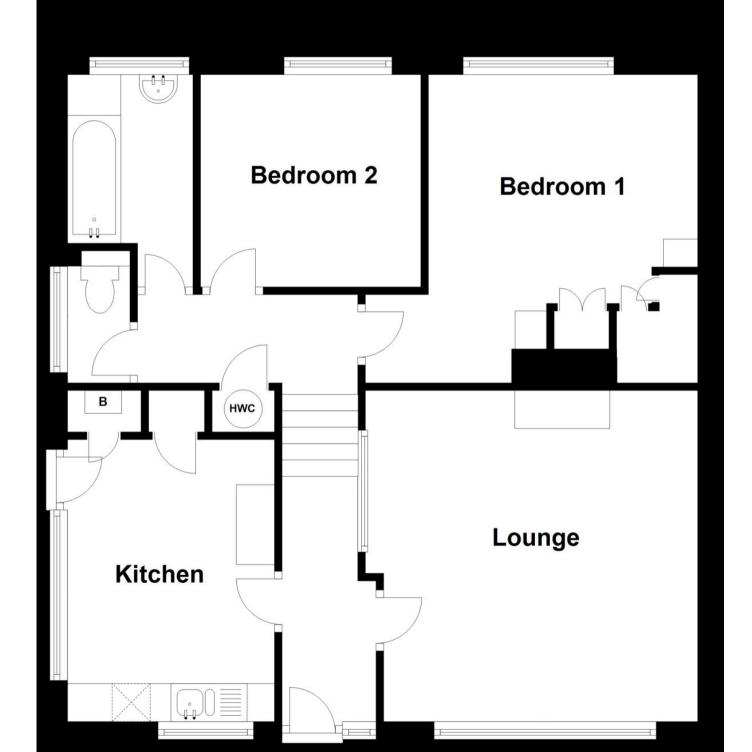

## Accommodation

**Lounge** 4.45m x 4.08m **Kitchen** 3.64m x 2.90m **Bedroom 1** 4.19m x 3.53m **Bedroom 2** 2.90m x 2.77m **Bathroom** 2.47m x 1.62m