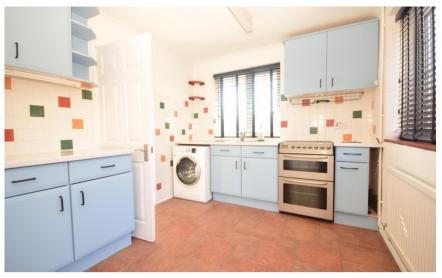

## Accommodation

**Lounge** 4.45m x 4.08m **Kitchen** 3.64m x 2.90m **Bedroom 1** 4.19m x 3.53m **Bedroom 2** 2.90m x 2.77m **Bathroom** 2.47m x 1.62m