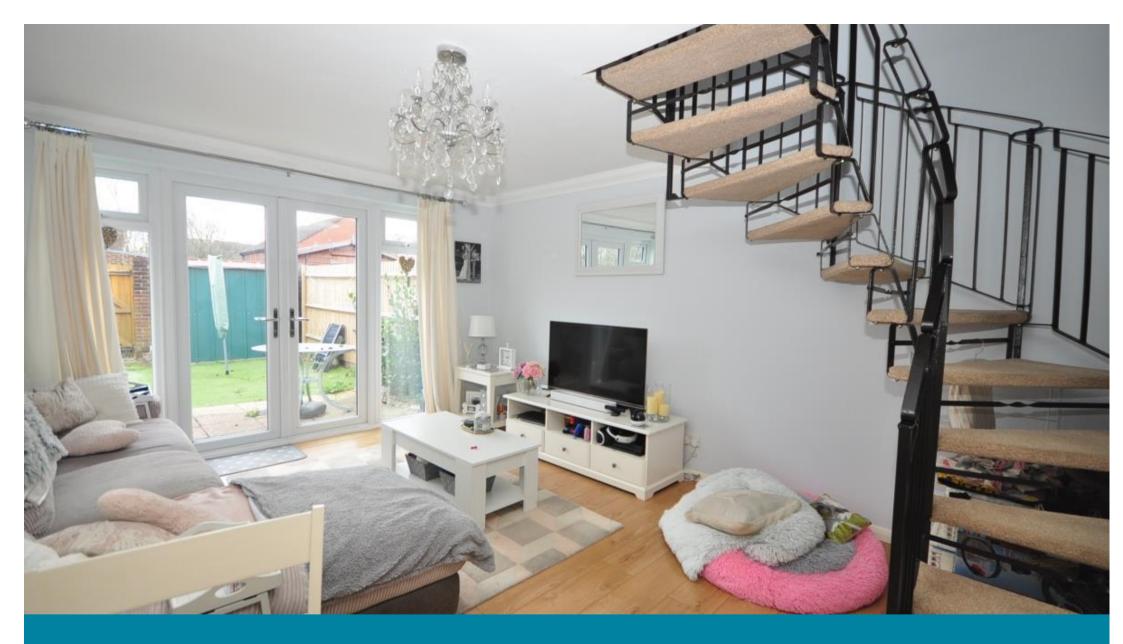

## Accommodation

Lounge 15'9-13'2 Kitchen 13'2-7'4 Bedroom One 13'2-8'4 Bedroom Two 13'2-7'5 Family Bathroom 7'0-4'7

# **Ground Floor**

Lounge

Approx. 28.6 sq. metres (308.2 sq. feet)

00