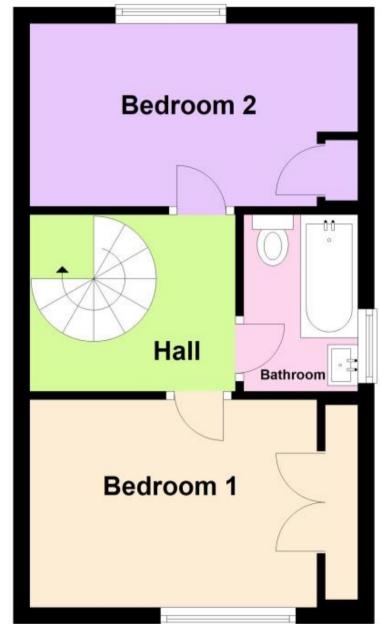

## Accommodation

Lounge 15'9-13'2 Kitchen 13'2-7'4 Bedroom One 13'2-8'4 Bedroom Two 13'2-7'5 Family Bathroom 7'0-4'7

# **First Floor**

Approx. 28.6 sq. metres (308.2 sq. feet)

Total area: approx. 57.3 sq. metres (616.4 sq. feet)