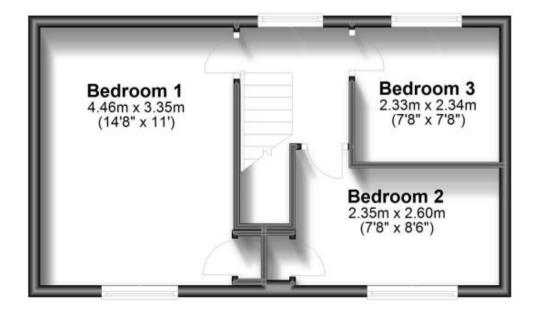

## Call Dover 01304 201109 ■ wardsofkent.co.uk

Accommodation

**Ground Floor** 

Approx. 44.9 sq. metres (483.0 sq. feet)

First Floor

Approx. 35.7 sq. metres (383.8 sq. feet)

Total area: approx. 80.5 sq. metres (866.9 sq. feet)