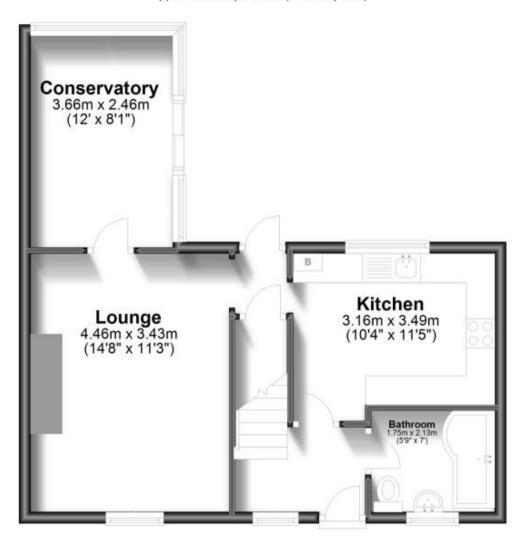

## Call Dover 01304 201109 ■ wardsofkent.co.uk

Accommodation

**Ground Floor** 

Approx. 44.9 sq. metres (483.0 sq. feet)

First Floor

Approx. 35.7 sq. metres (383.8 sq. feet)

Total area: approx. 80.5 sq. metres (866.9 sq. feet)