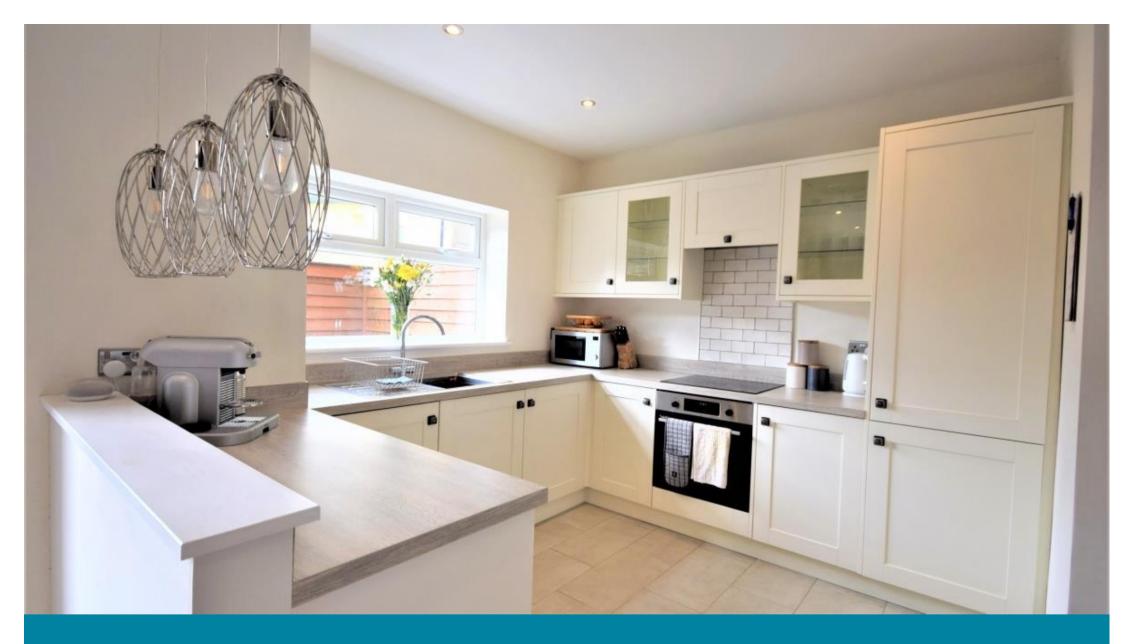

# **Ground Floor**

# Kitchen/Dining Room 3.89m x 5.83m (12'9" x 19'2") Living Room 3.00m x 4.10m (9'10" x 13'5")