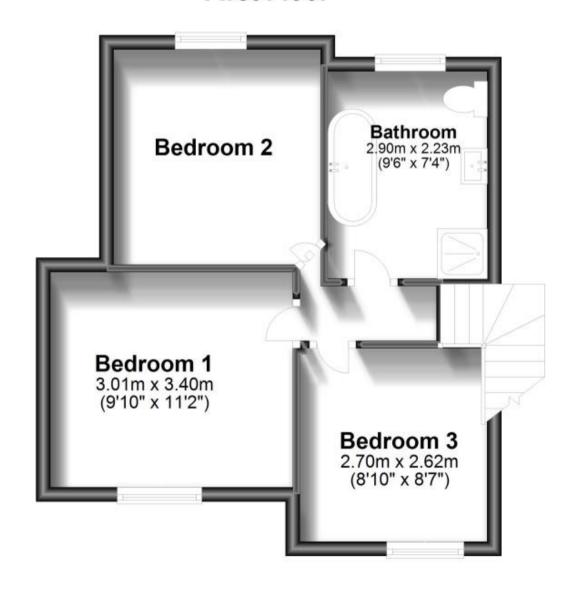

s**

- POPULAR AND CENTRAL LOCATION
- FINISHED TO A HIGH STANDARD THROUGHOUT
- OPEN PLAN LIVING
- WELL PRESENTED
- OFFERED PART FURNISHED

### Accommodation

Deposit required is £1,615.38 Thanet District - Council Tax Band Tax Band B

Renting a property is a big commitment and we recommend that you visit the local authority website and these websites which offer helpful information and advice about letting

www.gov.uk/government/publications/how-to-rent

www.gov.uk/private-renting

www.wardsofkent.co.uk/renting/tenancy-fees-individuals/

www.gov.uk/green-deal-energy-saving-measures

#### Call Thanet 01843 597600 ■ wardsofkent.co.uk





POTENTIAL:

CURRENT

# **Ground Floor**

# Kitchen/Dining Room 3.89m x 5.83m (12'9" x 19'2") Living Room 3.00m x 4.10m (9'10" x 13'5")

# **First Floor**