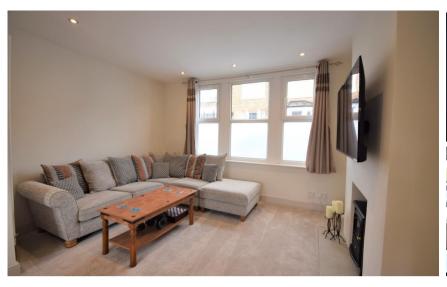

# Kitchen/Dining Room 3.89m x 5.83m (12'9" x 19'2") Living Room 3.00m x 4.10m (9'10" x 13'5")