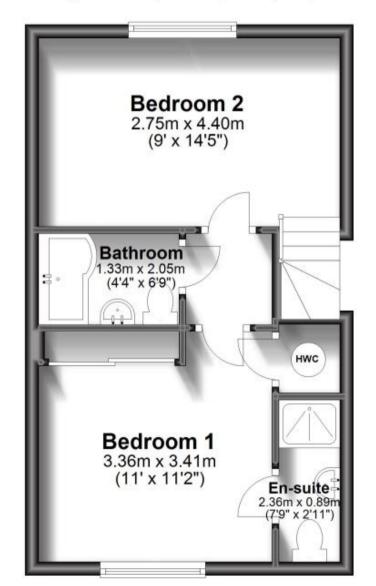

## Accommodation

Lounge 4.3 x 4.4 Kitchen 3.86 x 2.11 Bedroom 1 3.36 x 3.41 Bedroom 2 2.75 4.4 Bathoom 1.33 x 2.05 En-suite 2.36 x 0.89

## Ground Floor Approx. 36.3 sq. metres (391.2 sq. feet)

First Floor Approx. 32.2 sq. metres (346.7 sq. feet)