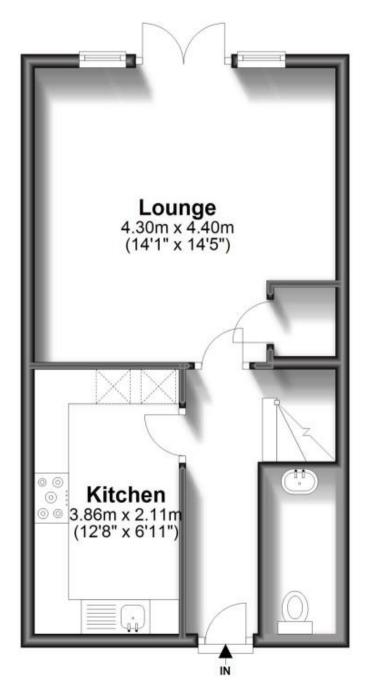

## Accommodation

Lounge 4.3 x 4.4 Kitchen 3.86 x 2.11 Bedroom 1 3.36 x 3.41 Bedroom 2 2.75 4.4 Bathoom 1.33 x 2.05 En-suite 2.36 x 0.89

## Ground Floor Approx. 36.3 sq. metres (391.2 sq. feet)

First Floor Approx. 32.2 sq. metres (346.7 sq. feet)