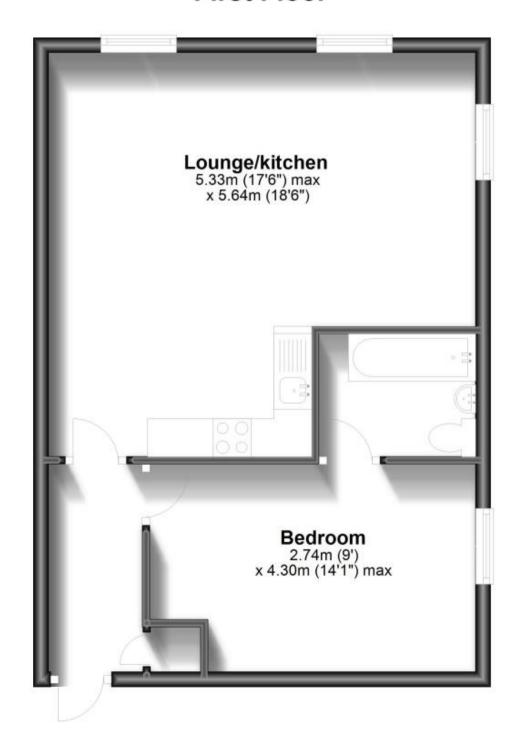

## **Accommodation**

Entrance hallway

**Bedroom** 4.30m x 2.74m

**Bathroom** 

**Kitchen/lounge** 5.33m x 5.64m

Allocated Off-Street Parking

## **First Floor**