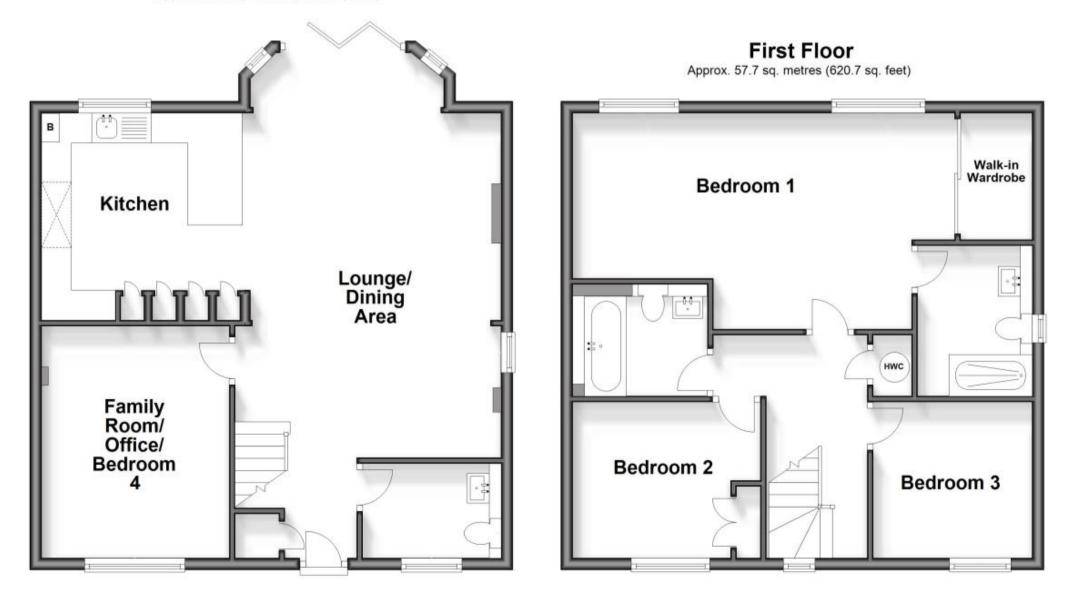

#### Accommodation

Lounge/dining Room  $6.89 \times 4.14$ Kicthen  $3.97 \times 3.30$ Family Room/bedroom 4  $4.02 \times 3.30$ Bedroom 1  $6.84 \times 3.51$ Bedroom 2  $3.48 \times 2.77$ Bedroom 3  $2.69 \times 2.62$ Bathroom Double Garage

### **Ground Floor**

Approx. 60.8 sq. metres (654.0 sq. feet)