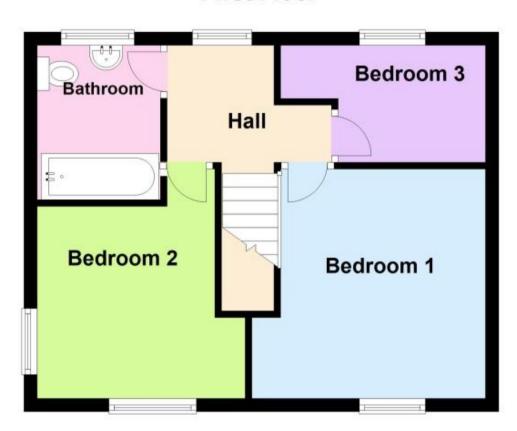

## Accommodation

Hallway 2m x 2.7m **Lounge** 5.4m x 3.49m

Kitchen 3.4m x 3.6m

**Bedroom One** 3.16m x 4.1m **Bedroom Two** 3.15m x 2.69m Bedroom Three 2.3m x 2.58m

Bathroom 1.7m x 2.25m

Garden **Driveway** 

## **First Floor**