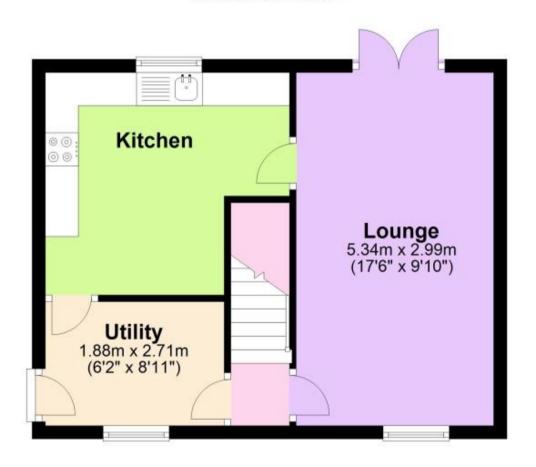

## Accommodation

Hallway 2m x 2.7m **Lounge** 5.4m x 3.49m

Kitchen 3.4m x 3.6m

**Bedroom One** 3.16m x 4.1m **Bedroom Two** 3.15m x 2.69m Bedroom Three 2.3m x 2.58m

Bathroom 1.7m x 2.25m

Garden **Driveway** 

## **Ground Floor**