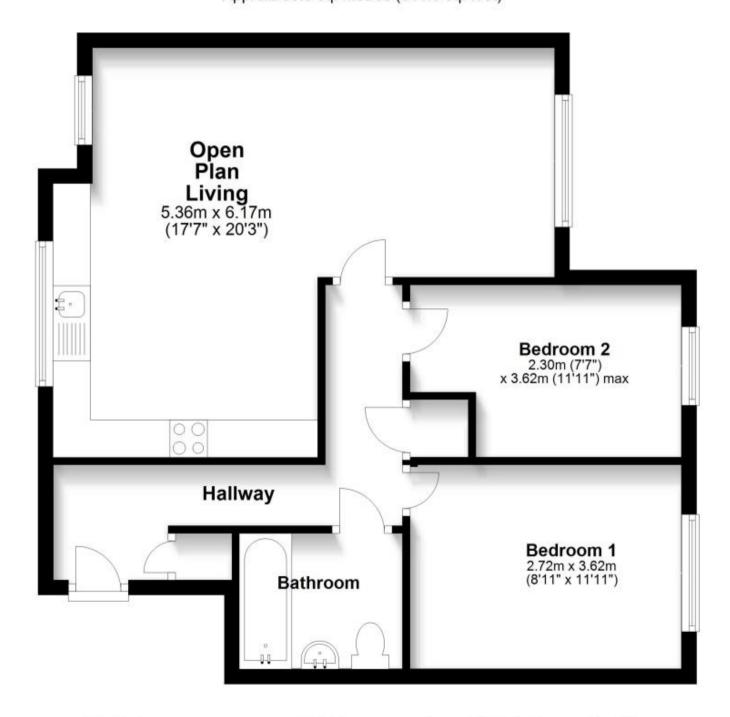

#### Accommodation

Hallway Open Plan Living Lounge Dining Area 6.17 x 3.06 Kitchen Area 3.53 x 3.55 Bedroom 1 3.63 x 2.72 **Bedroom 2** 3.62 x 2.3 **Bathroom** 

### Call Ashford 01233 639654 ■ wardsofkent.co.uk

**Top Floor** Approx. 59.8 sq. metres (644.0 sq. feet)

Total area: approx. 59.8 sq. metres (644.0 sq. feet)