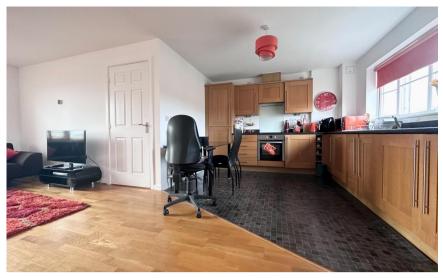

#### Accommodation

Hallway Open Plan Living Lounge Dining Area 6.17 x 3.06 Kitchen Area 3.53 x 3.55 Bedroom 1 3.63 x 2.72 **Bedroom 2** 3.62 x 2.3 **Bathroom** 