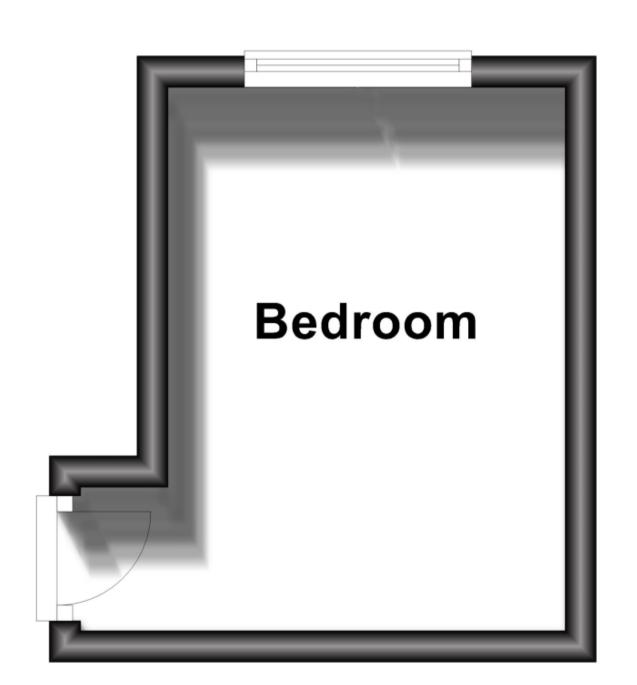

## Accommodation

Bedroom 14'06 x 9'09

Kitchen

**Bathroom** 

## **First Floor**